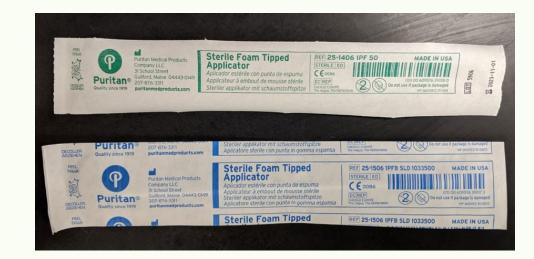

# Common Swabs

Rapid Strep – Double swab

- Influenza
   Nasopharyngeal Swab
   (A or B)
  - Send 2 swabs in any combination
  - Please note these are FOAM tipped only

- Group Beta Strep
- Wound Culture
- Fecal Leukocytes