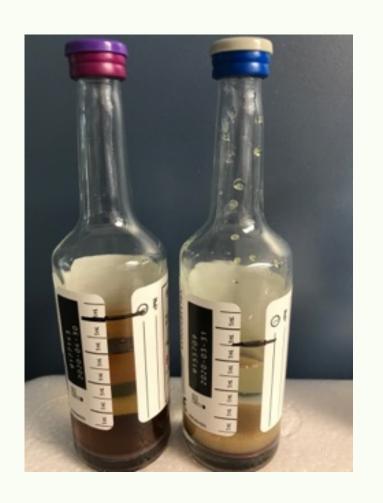

# **Blood Cultures**

One pair of bottles per Blood Culture order if adult.
One pink bottle for Pediatric.

Adult specimen

Pediatric or younger