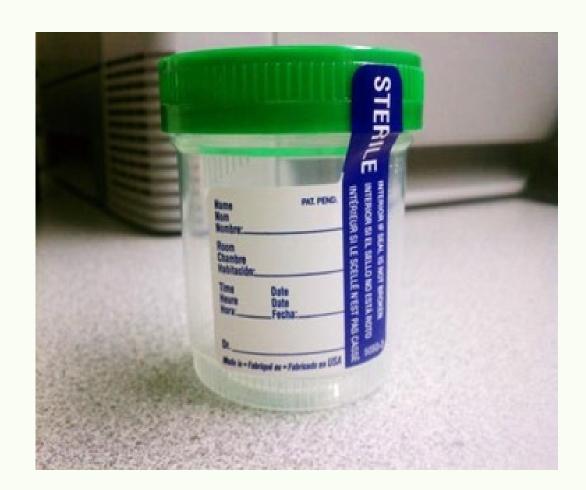

# Lab Specimens

- Clean catch urine
- Protein reflex
- Pregnancy test
- Urine GC/Chlamydia
- Urine HCG