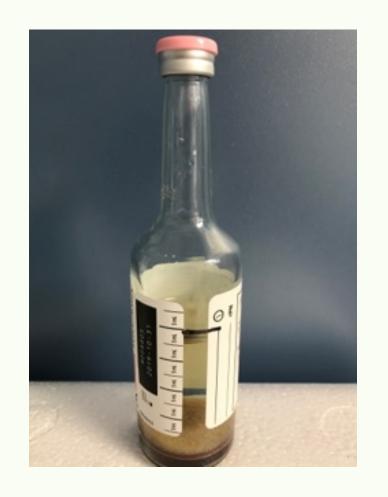

# **Blood Cultures**

One pair of bottles per Blood Culture order if adult.
One pink bottle for Pediatric.

Adult specimen

Pediatric or younger