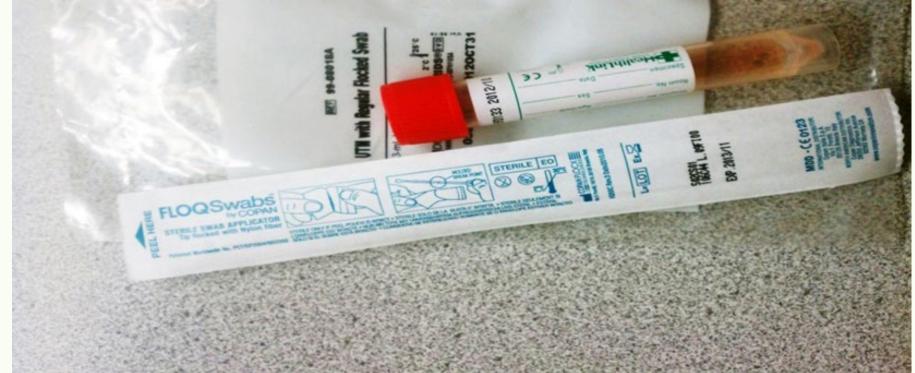

# Common Swabs

Rapid Strep – Double swab

- Influenza
   Nasopharyngeal Swab
   (A or B)
  - Send 2 swabs in any combination
  - Please note these are FOAM tipped only

- Group Beta Strep
- Wound Culture
- Fecal Leukocytes

# Viral testing

- RSV (items given by lab)
- RED TOP TUBE & WIRE SWAB

Viral Media/HSV