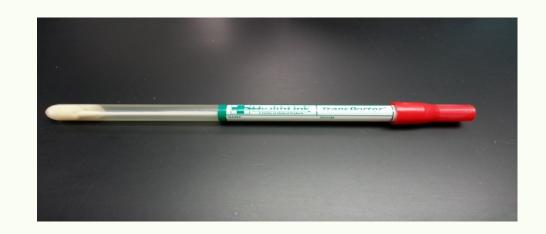

# Viral testing

- RSV (items given by lab)
- RED TOP TUBE & WIRE SWAB

Viral Media/HSV