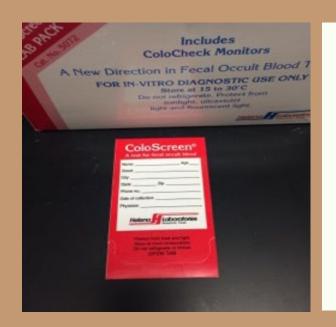

# Additional Stool Tests

Hemoccult In-house test

Occult Blood-FIT
Send-out test

<sup>\*</sup> Each test has its own unique order in CPRS. Order entry must match slide collected.