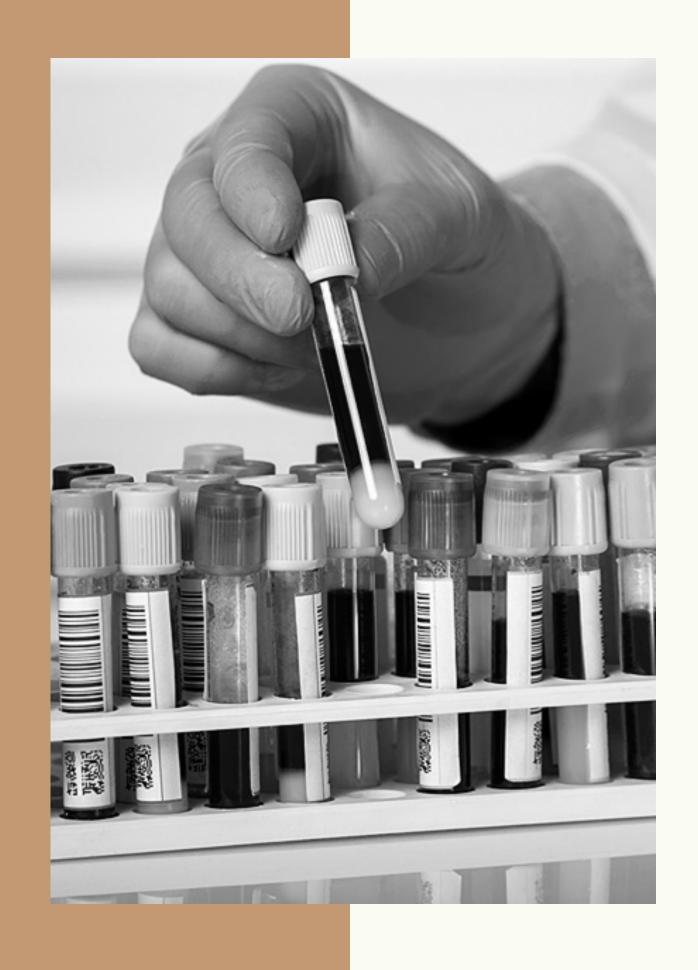

# SPECIMEN LABELING

# Proper labeling of specimens

# **FULL**

PATIENT NAME, CHART NUMBER

- Per NPSG 01.01.01:

   labels must have at least
   patient identifiers AND
   be labeled while patient
   is present
- Incorrectly labeled specimens will not be processed - please use caution
- Culture labels should include site of collection