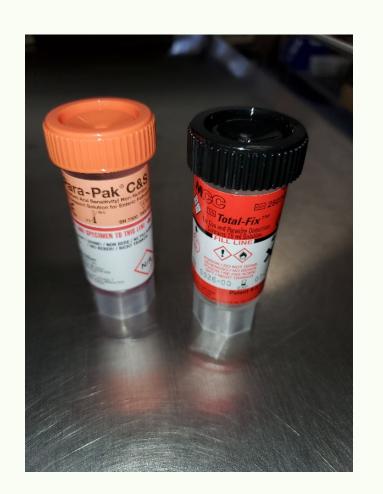

# Stool Specimens

- Ova & Parasite Exam
- Giardia

Stool culture

# Additional Stool Tests

- Clostridium difficile (C. Diff)
- Helicobacter pylori (H. Pylori)

# Additional Stool Tests

Hemoccult In-house test

Occult Blood-FIT
Send-out test

<sup>\*</sup> Each test has its own unique order in CPRS. Order entry must match slide collected.