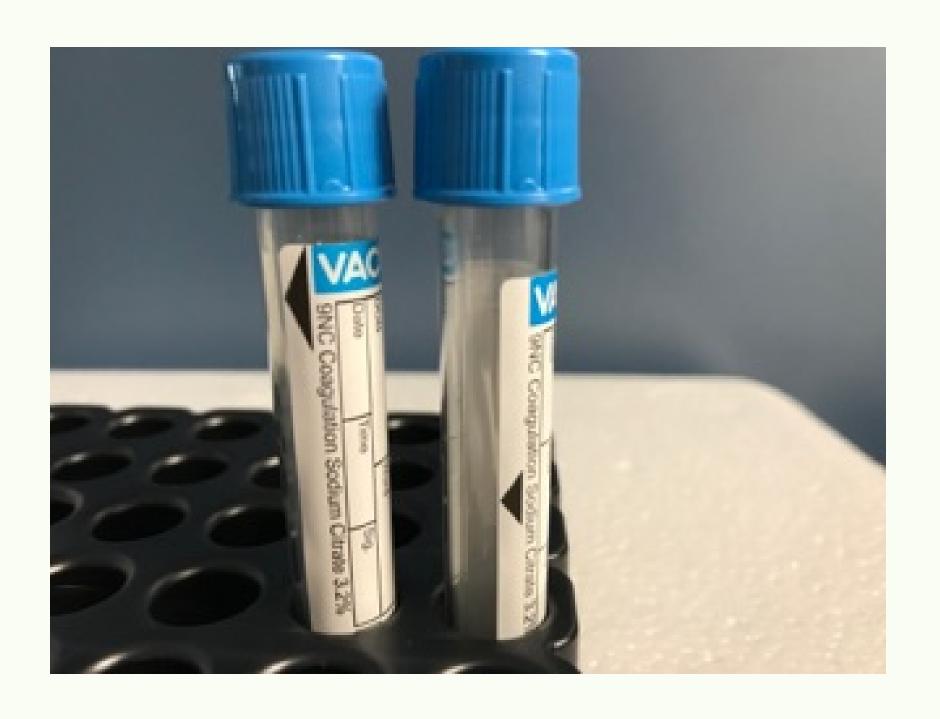

# Blue tube specifics

- BOTH tubes exist in the TONHC inventory
- Either tube can be used when a "BLUE TUBE" is indicated for a specimen
- Please fill to line indicated by black arrows.
- The tube with the lower fill line will also have a white ring on the top aspect