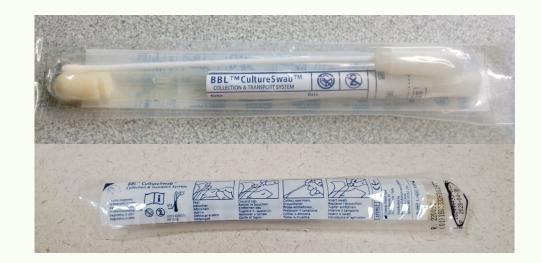

# LABORATORY SERVICES

TONHC Specimen Collection Overview - 02.18.2020







# SPECIMEN LABELING



# Proper labeling of specimens

# **FULL**

PATIENT NAME, DOB, CHART NUMBER

# **FULL**

PATIENT NAME, DOB

# **FULL**

PATIENT NAME, CHART NUMBER

- Per NPSG 01.01.01:

   labels must have at least
   patient identifiers AND
   be labeled while patient
   is present
- Incorrectly labeled specimens will not be processed - please use caution
- Culture labels should include site of collection



# Lab Specimens





- Clean catch urine
- Protein reflex
- Pregnancy test
- Urine GC/Chlamydia
- Urine HCG



# Common Swabs



Rapid Strep – Double swab



- Influenza
   Nasopharyngeal Swab
   (A or B)
  - Send 2 swabs in any combination
  - Please note these are FOAM tipped only



- Group Beta Strep
- Wound Culture
- Fecal Leukocytes



# Viral testing





- RSV (items given by lab)
- RED TOP TUBE & WIRE SWAB

Viral Media/HSV



# Stool Specimens



- Ova & Parasite Exam
- Giardia



Stool culture



# Additional Stool Tests



- Clostridium difficile (C. Diff)
- Helicobacter pylori (H. Pylori)



# Additional Stool Tests



Hemoccult In-house test



Occult Blood-FIT
Send-out test



<sup>\*</sup> Each test has its own unique order in CPRS. Order entry must match slide collected.

# Blue tube specifics



- BOTH tubes exist in the TONHC inventory
- Either tube can be used when a "BLUE TUBE" is indicated for a specimen
- Please fill to line indicated by black arrows.
- The tube with the lower fill line will also have a white ring on the top aspect



# **Blood Cu