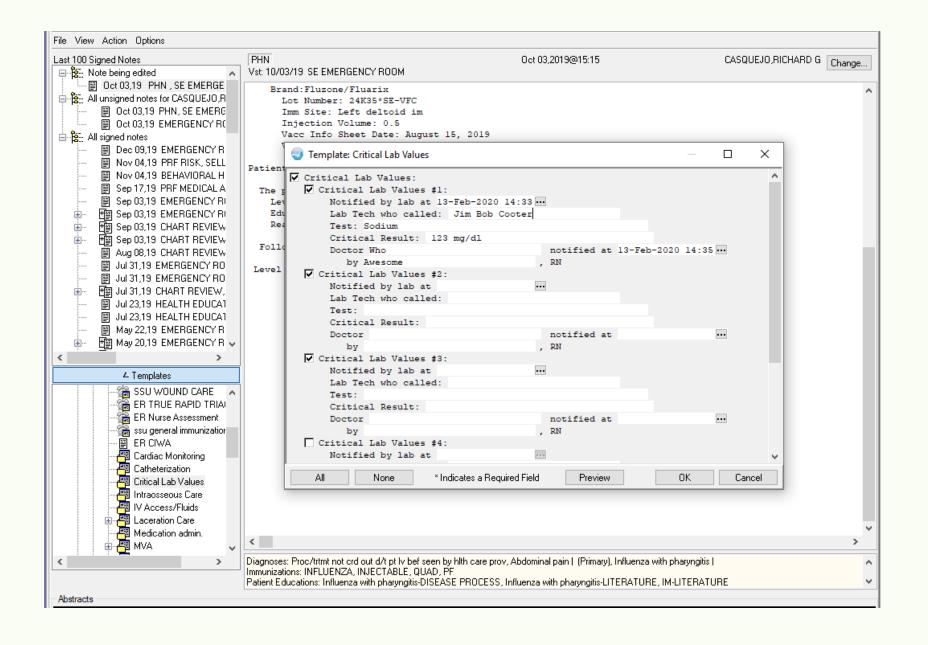

# Critical Lab Reporting

- NPSG.02.03.01 requires reporting of critical diagnostic test results on a timely basis
- Per TONHC policy it is mandatory to complete this within 15 minutes.

# Recording Critical Labs

- Activate each section by clicking "Critical Lab Values #(X)"
- Complete one section for each lab value

Attention to detail can't be (and never is) added later.

- Marco Arment