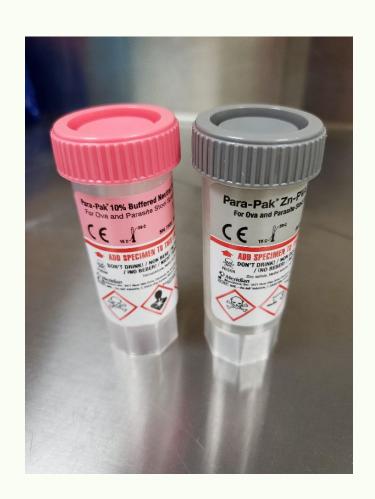

# Stool Specimens

- Ova & Parasite Exam
- Giardia

Stool culture

# Additional Stool Tests

- Clostridium difficile (C. Diff)
- Helicobacter pylori (H. Pylori)