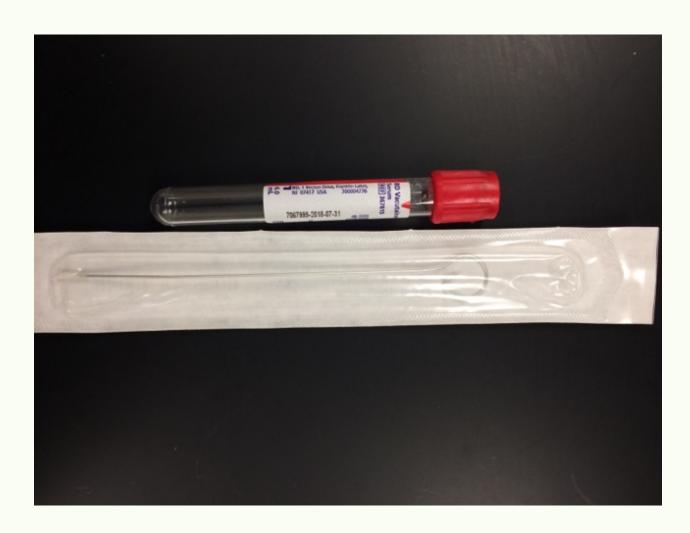

# Lab Specimens

- Clean catch urine
- Protein reflex
- Pregnancy test
- Urine GC/Chlamydia
- Urine HCG