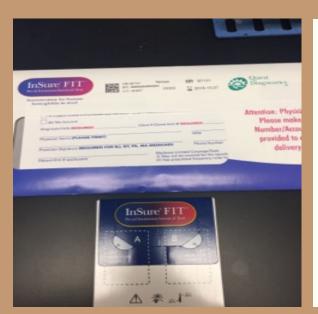

# Additional Stool Tests

Hemoccult In-house test

Occult Blood-FIT
Send-out test

<sup>\*</sup> Each test has its own unique order in CPRS. Order entry must match slide collected.