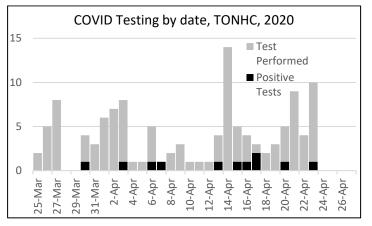

# **Tohono O'odham Nation Health Care (TONHC)**

Below are updates or new changes that will occur with TONHC to help address the COVID-19 response:

**RAPID TESTING NOW AVAILABLE at all TONHC sites!** TONHC has started performing rapid testing for COVID-19 using the Abbott ID NOW. Lab tests can provide the results within 15 minutes. This test is in addition to the "PCR" that has been in place for several weeks. If you've been sick with any symptoms within the past three days or have been exposed to someone with known or suspected COVID-19, your doctor may recommend that you get tested. TONHC will begin scheduling appointments for those who are recommended to get tested. Call your clinic to get more information.