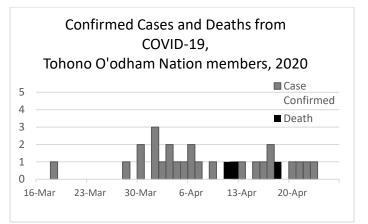

### April 24, 2020: COVID-19 cases identified among TON members=25; 3 deaths

| Sex                               | 18 female (72%) |  |
|-----------------------------------|-----------------|--|
| Average age                       | 48.9 years      |  |
|                                   | (range=21-87)   |  |
| Live on the Reservation           | 10 (40%)        |  |
| Hospitalized                      | 9 (36%)         |  |
| Serious underlying                | 16/21* (76%)    |  |
| medical conditions                | · · ·           |  |
| *data not available for 4 persons |                 |  |
|                                   |                 |  |
|                                   |                 |  |