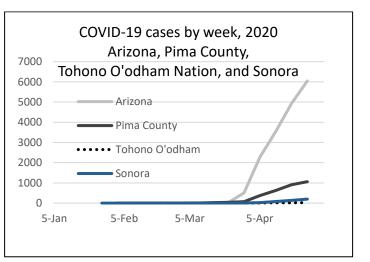

### Case Counts and Laboratory Testing.

| Location                                                      | Cases     | Deaths  |
|---------------------------------------------------------------|-----------|---------|
| Worldwide                                                     | 2,631,839 | 182,100 |
| USA                                                           | 865,585   | 48,816  |
| Arizona                                                       | 6,045     | 266     |
| Tohono O'odham Nation<br>(10 living on and 16 off the Nation) | 25        | 3       |
| Maricopa                                                      | 3,116     | 120     |
| Pima                                                          | 1,060     | 74      |
| Navajo                                                        | 583       |         |
| Coconino                                                      | 391       |         |
| Pinal                                                         | 317       |         |
| Apache                                                        | 296       |         |
| Yavapai                                                       | 75        |         |
| Mohave                                                        | 73        |         |
| Yuma                                                          | 42        |         |
| Cochise                                                       | 34        |         |
| Santa Cruz                                                    | 30        |         |
| Gila                                                          | 11        |         |
| La Paz                                                        | 8         |         |
| Graham                                                        | 7         |         |
| Greenlee                                                      | 2         |         |