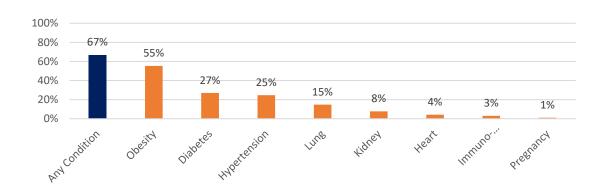

d older, at least one visit at TONHC in last 3 years, and TON members receving vaccine through PIMC #Enrolled TON members and non-members, vaccine eligible ages 5 years and older, at least one visit at TONHC in last 3 years, residing on TON, including TON members receving vaccine through PIMC

\*\*CDC | Data as of: November 17, 2021 6:00am ET. Posted: Wednesday, November 17, 2021 4:50 PM ET

# **TONHC Population Vaccinated by Age Group**



# **COVID-19 Data Summary**

# Region of Residence for COVID-19 Cases among Members of the Tohono O'odham Nation



Age Distribution of COVID-19 Cases among Tohono O'odham Members, 2020-2021



Median age of cases is 33

# Hospitalized COVID-19 Cases by Age Group TON, 2020-2021



# Underlying Conditions of Cases with COVID-19 Among TON Tribal Members



# Underlying Conditions among TON COVID-19 Deaths



COVID-19 Variants reported from TONHC cases, Arizona Department of Health Services 2021



# Variants in Arizona Genomes



Lineages are assigned by Pangolin (O'Toole et al *Virus Evolution*)

# **COVID-19 Laboratory Testing at TONHC**

| Total Covid-19 Tests Performed at TONCH through 11/16/2021 | 20131 |
|------------------------------------------------------------|-------|
| Total Tests Performed in Past 7 Days                       | 258   |

### **Testing Available at TONHC**

COVID-19 testing began at TONHC on March 23, 2020. Same-day testing is available at San Xavier, Sells, and San Simon Health Centers. On-site same-day testing began on April 20, 2020. There are two different in-house testing platforms currently: same-day/rapi