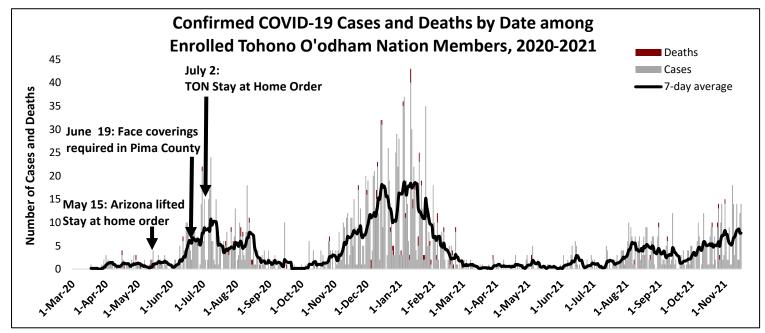

| COVID-19 Case data             | TON    | County  | AZ        |
| Total Cases                    | 2290   | 152,509 | 1,223,892 |
| Number of cases in last 7 days | 48     | 3,547   | 24,615    |
| Incidence Rate last 7 days     |        |         |           |
| (per 100,000)                  | 237    | 335     | 334       |
| Percent Positivity last 7 days | 17%    | 13.6%   | 13.2%     |
| Cumulative Incidence Rate      |        |         |           |
| (per 100,000)                  | 11,620 | 14,599  | 17,025    |
| Number Deaths                  | 88     | 2,829   | 21,752    |
| (% of total cases)             | (4%)   | (2%)    | (2%)      |
| Number Hospitalized            | 277    | 8,987   | 82,123    |
| (% of total cases)             | (12%)  | (6%)    | (7%)      |



90%





# **TON COVID-19 Vaccination Program**

**NEW (Nov 2021): COVID-19 Vaccines for children** CDC now recommends that children between the ages of 5 and 11 years receive the Pfizer pediatric COVID-19 Vaccine. Widespread vaccination for COVID-19 is a critical tool to best protect everyone, especially those at highest risk, from severe illness and death.

#### **COVID-19 Vaccine is available through TONHC to:**

- TON members or other tribal members and TONHC patients
- Non-Native persons who work with or on the TON
- Non-Native persons who reside in a household with a tribal member or on the Nation

#### CDC currently recommends COVID-19 vaccination for:

- Children ages 5 years and older
- Women who are pregnant, breastfeeding, trying to get pregnant now, or might become pregnant in the f