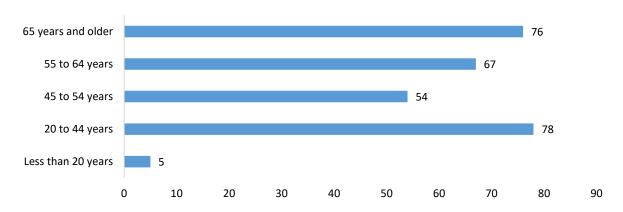

vaccine through PIMC †Enrolled TON member, vaccine eligible ages 5 years and older, at least one visit at TONHC in last 3 years, and TON members receving vaccine through PIMC #Enrolled TON members and non-members, vaccine eligible ages 5 years and older, at least one visit at TONHC in last 3 years, residing on TON, including TON members receving vaccine through PIMC

\*\*CDC | Data as of: November 17, 2021 6:00am ET. Posted: Wednesday, November 17, 2021 4:50 PM ET

# **TONHC Population Vaccinated by Age Group**



# **COVID-19 Data Summary**

# Region of Residence for COVID-19 Cases among Members of the Tohono O'odham Nation



Age Distribution of COVID-19 Cases among Tohono O'odham Members, 2020-2021



Median age of cases is 33

# Hospitalized COVID-19 Cases by Age Group TON, 2020-2021



# Underlying Conditions of Cases with COVID-19 Among TON Tribal Members



# Underlying Conditions among TON COVID-19 Deaths



COVID-19 Variants reported from TONHC cases, Arizona Department of Health Services 2021



# Variants in Arizona Genomes



Lineages are assigned by Pangolin (O'Toole et al *Virus Evolution*)

# **COVID-19 Laboratory Testing at TONHC**

| Total Covid-19 Tests Performed at TONCH through 11/16/2021 | 20131 |
|------------------------------------------------------------|-------|
| Total Tests Performed in Past 7 Days                       | 258   |

### **Testing Available at TONHC**

COVID-19 testing began at TONHC on March 23, 2020. Same-day testing is available at San Xavier, Sells, and San Simon Health Centers. On-site same-day testing began on April 20, 2020.