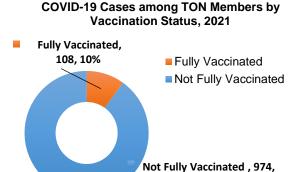

-----|
| COVID-19 Case data             | TON    | County  | AZ        |
| Total Cases                    | 2290   | 152,509 | 1,223,892 |
| Number of cases in last 7 days | 48     | 3,547   | 24,615    |
| Incidence Rate last 7 days     |        |         |           |
| (per 100,000)                  | 237    | 335     | 334       |
| Percent Positivity last 7 days | 17%    | 13.6%   | 13.2%     |
| Cumulative Incidence Rate      |        |         |           |
| (per 100,000)                  | 11,620 | 14,599  | 17,025    |
| Number Deaths                  | 88     | 2,829   | 21,752    |
| (% of total cases)             | (4%)   | (2%)    | (2%)      |
| Number Hospitalized            | 277    | 8,987   | 82,123    |
| (% of total cases)             | (12%)  | (6%)    | (7%)      |



90%





# **TON COVID-19 Vaccination Program**

**NEW (Nov 2021): COVID-19 Vaccines for children** CDC now recommends that children between the ages of 5 and 11 years receive the Pfizer pediatric COVID-19 Vaccine. Widespread vaccination for COVID-19 is a critical tool to best protect everyone, especially those at highest risk, from severe illness and death.

#### **COVID-19 Vaccine is available through TONHC to:**

- TON members or other tribal members and TONHC patients
- Non-Native persons who work with or on the TON
- Non-Native persons who reside in a household with a tribal member or on the Nation

#### CDC currently recommends COVID-19 vaccination for:

- Children ages 5 years and older
- Women who are pregnant, breastfeeding, trying to get pregnant now, or might become pregnant i