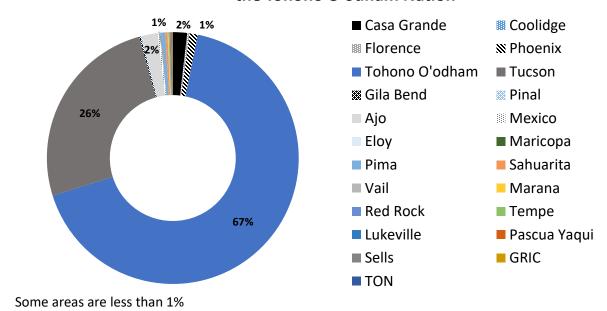

# Region of Residence for COVID-19 Cases among Members of the Tohono O'odham Nation

Age Distribution of COVID-19 Cases among Tohono O'odham Members, 2020-2021

Median age of cases is 33