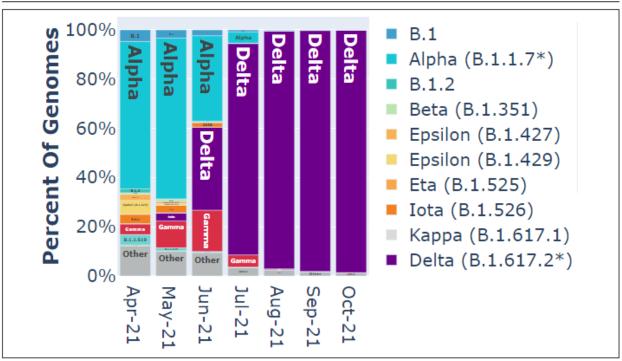

# Variants in Arizona Genomes

Lineages are assigned by Pangolin (O'Toole et al *Virus Evolution*)