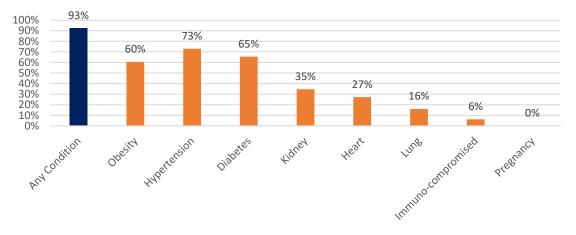

and TON members receving vaccine through PIMC #Enrolled TON members and non-members, vaccine eligible ages 5 years and older, at least one visit at TONHC in last 3 years, residing on TON, including TON members receving vaccine through PIMC

\*\*CDC | Data as of: November 17, 2021 6:00am ET. Posted: Wednesday, November 17, 2021 4:50 PM ET

# **TONHC Population Vaccinated by Age Group**



# **COVID-19 Data Summary**

# Region of Residence for COVID-19 Cases among Members of the Tohono O'odham Nation



Age Distribution of COVID-19 Cases among Tohono O'odham Members, 2020-2021



Median age of cases is 33

# Hospitalized COVID-19 Cases by Age Group TON, 2020-2021



# Underlying Conditions of Cases with COVID-19 Among TON Tribal Members



# Underlying Conditions among TON COVID-19 Deaths



COVID-19 Variants reported from TONHC cases, Arizona Department of Health Services 2021



# Variants in Arizona Genomes



Lineages are assigned by Pangolin (O'Toole et al *Virus Evolution*)

# **COVID-19 Laboratory Testing at TONHC**

| Total Covid-19 Tests Performed at TONCH through 11/16/2021 | 20131 |
|------------------------------------------------------------|-------|
| Total Tests Performed in Past 7 Days                       | 258   |

### **Testing Available at TONHC**

COVID-19 testing began at TONHC on March 23, 2020. Same-day testing is available at San Xavier, Sells, and San Simon Health Centers. On-site same-day testing began on April 20, 2020. There are two different in-house testing platforms currently: same-day/rapid test for symptomatic patients or same-day PCR testi