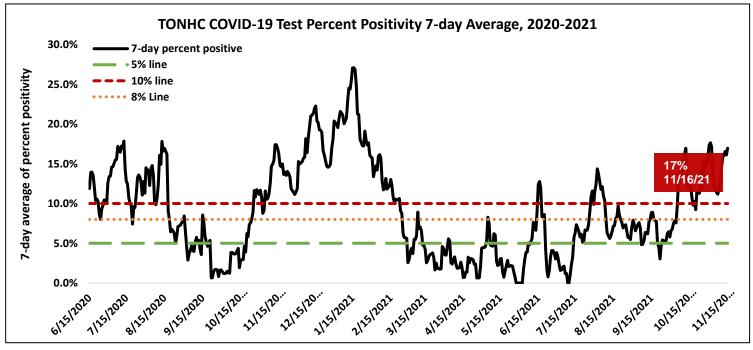

### COVID-19 Data among Members of Tohono O'odham Nation (TON)

Total Pandemic Cases

**New Cases This Week** 

TONHC Percent Positive Tests This Week\*

Total Pandemic Deaths \*\*

2,236

48

17%

# **COVID-19 Data Summary**