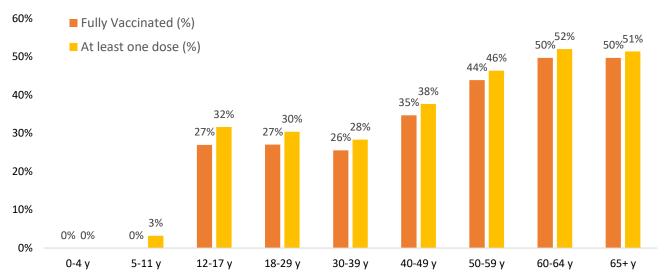

| 54%         | 5,316                    | 59%         | 5,802                    | 9,829#              |

<sup>\*</sup>American Indian/Alaska Native, vaccine eligible ages 5 years and older, at least 1 visit at TONHC in last 3 years, and TON members receving vaccine through PIMC †Enrolled TON member, vaccine eligible ages 5 years and older, at least one visit at TONHC in last 3 years, and TON members receving vaccine through PIMC #Enrolled TON members and non-members, vaccine eligible ages 5 years and older, at least one visit at TONHC in last 3 years, residing on TON, including TON members receving vaccine through PIMC

\*\*CDC | Data as of: November 17, 2021 6:00am ET. Posted: Wednesday, November 17, 2021 4:50 PM ET

# **TONHC Population Vaccinated by Age Group**



# **COVID-19 Data Summary**

# Region of Residence for COVID-19 Cases among Members of the Tohono O'odham Nation



Age Distribution of COVID-19 Cases among Tohono O'odham Members, 2020-2021



Median age of cases is 33

# Hospitalized COVID-19 Cases by Age Group TON, 2020-2021



# Underlying Conditions of Cases with COVID-19 Among TON Tribal Members



# Underlying Conditions among TON COVID-19 Deaths



COVID-19 Variants reported from TONHC cases, Arizona Department of Health Services 2021



# Variants in Arizona Genomes



Lineages are assigned by Pangolin (O'Toole et al *Virus Evolution*)

# **COVID-19 Laboratory Testing at TONHC**

| Total Covid-19 Tests Performed at TONCH through 11/16/2021 | 20131 |
|------------------------------------------------------------|-------|
| Total T