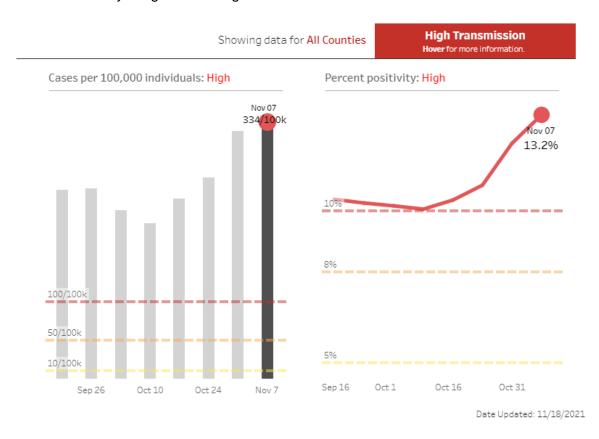

### TOHONO O'ODHAM NATION CURRENT RISK LEVEL: HIGH

Low Transmission Moderate Transmission **Substantial Transmission** 

High Transmission

Arizona, Pima County and Tohono O'odham Nation are seeing a surge in COVID-19 cases. Maintain extra precautions: wear masks, avoid gatherings, and get tested if you are sick or exposed to someone with COVID-19. Vaccinate!