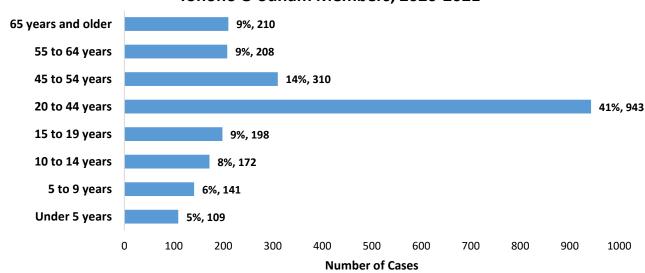

# Region of Residence for COVID-19 Cases among Members of the Tohono O'odham Nation

Age Distribution of COVID-19 Cases among Tohono O'odham Members, 2020-2021

Median age of cases is 33