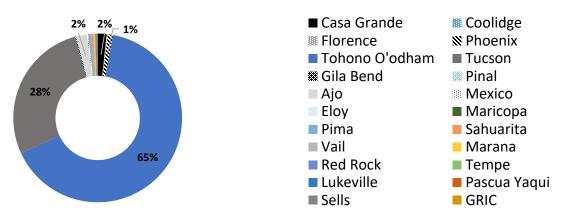

# Region of Residence for COVID-19 Cases Among Members of The Tohono O'odham Nation