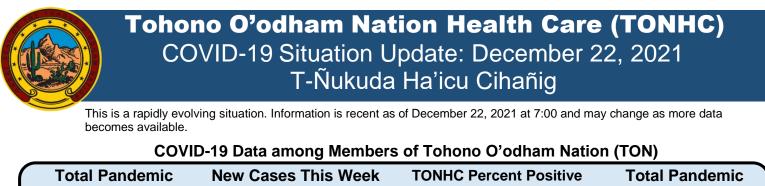

| COVID-19 Cases                     |                                             |                                              |       |  |
|------------------------------------|---------------------------------------------|----------------------------------------------|-------|--|
|                                    | Enrolled Member of<br>Tohono O'odham Nation | Enrolled Member of<br>Another Tribe or Other | Total |  |
| Residing within Boundaries of TON  | 1604                                        | 56                                           | 1660  |  |
| Residing outside Boundaries of TON | 846                                         | 352                                          | 1198  |  |
| Total                              | 2450                                        | 408                                          | 2858  |  |

\*Includes non-TON members tested at TONHC

\*\*Total Pandemic Cases & Deaths include non-tribal community members

Wear a mask, physically distance, and wash your hands to protect Tohono O'odham Nation

TONHC Situation Update 12/22/2021 7:00 Wear a mask, physically distance, and wash your hands to protect Tohono O'odham Nation

# **COVID-19 Data Summary**

# Region of Residence for COVID-19 Cases Among Members of The Tohono O'odham Nation