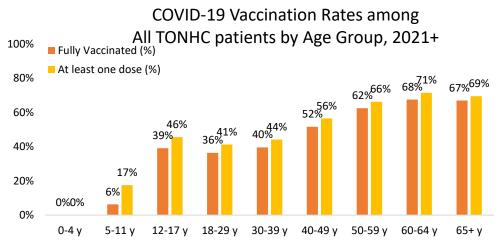

#### Vaccination Rates as of 12/15/2021

The following graphics show COVID-19 vaccination rates for persons who receive care through TONHC, and specifically among Tohono O'odham Nation Members. Data are retrieved internally from TONHC's Resource and Patient Management System (RPMS) and the Arizona State Immunization Information System (ASIIS). Vaccination data of TON members who received vaccinations through PIMC are also included.

CDC | Data as of: December 15, 2021 6:00am ET. Posted: Wednesday, December 15, 2021 6:38 PM ET

COVID-19 Vaccination Rates among TON Members Living on the Reservation by Age Group

\*TONHC patients with at least 1 visit in 3 years, residing on Tohono O'odham Nation, and members residing on TON vaccinated through PIMC

\*TONHC patients with at least one visit in the last 3 years, any tribal affiliation

COVID-19 Vaccination rates are higher among residents of the Reservation compared to overall the TONHC patient population.

~80% of adults ages 60+ living on Reservation have received 1 or 2 vaccine doses.

~Half of young adults on the Reservation are fully vaccinated.

Vaccination for children ages 5-11 y began Nov 15, 2021.

685 persons have received booster doses (began in Nov 2021)