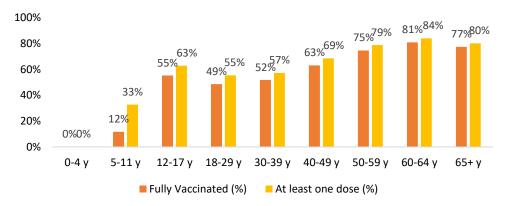

#### Vaccination Rates as of 12/15/2021

The following graphics show COVID-19 vaccination rates for persons who receive care through TONHC, and specifically among Tohono O'odham Nation Members. Data are retrieved internally from TONHC's Resource and Patient Management System (RPMS) and the Arizona State Immunization Information System (ASIIS). Vaccination data of TON members who received vaccinations through PIMC are also included.

CDC | Data as of: December 15, 2021 6:00am ET. Posted: Wednesday, December 15, 2021 6:38 PM ET

COVID-19 Vaccination Rates among TON Members Living on the Reservation by Age Group

\*TONHC patients with at least 1 visit in 3 years, residing on Tohono O'odham Nation, and members residing on TON vaccinated through PIMC

\*TONHC patients with at least one visit in the last 3 years, any tribal affiliation

COVID-19 Vaccination rates are higher among residents of the Reservation compared to overall the TONHC patient population.

~80% of adults ages 60+ living on Reservation have received 1 or 2 vaccine doses.

~Half of young adults on the Reservation are fully vaccinated.

Vaccination for children ages 5-11 y began Nov 15, 2021.

685 persons have received booster doses (began in Nov 2021)