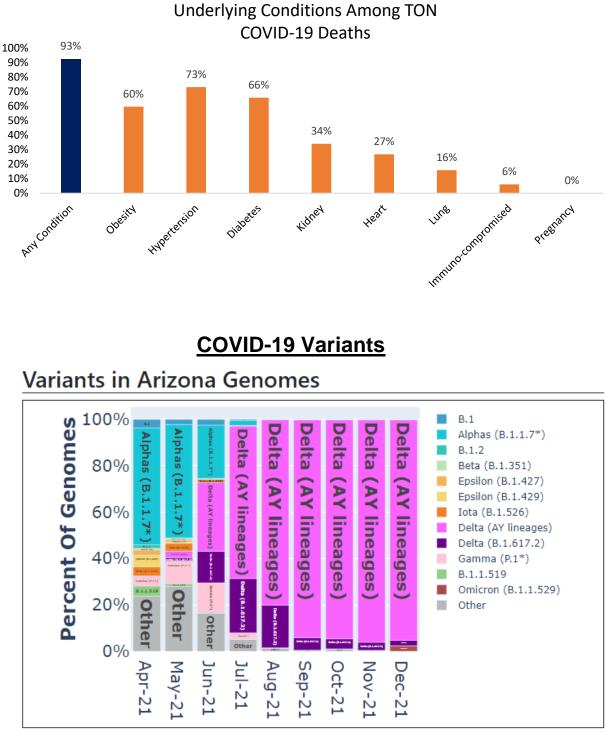

# COVID-19 Variants reported from TONHC cases, Arizona Department of Health Services 2021

Median age of death is 61.5 years (range 14-100 years)

S Lineages are assigned by Pangolin (O'Toole et al *Virus Evolution*)

8 Dec 2021, AZDHS reported the first case of COVID-19 Omicron in Yavapai County, Arizona. 22 Dec 2021: AZDHS reported 31 cases of COVID-19 Omicron=1.3% of sequenced cases.