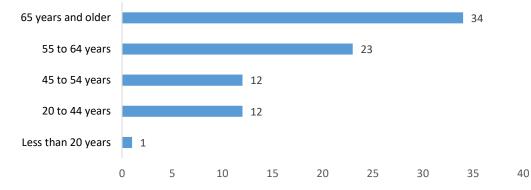

# Characterisitics of COVID-19 cases among Tohono O'odham Members

Age Distribution of COVID-19 Cases among Tohono O'odham Members, 2020-2021

Median age of cases is 32 years (range 1 mo-100 years).

Deceased Covid-19 Cases by Age Group Tohono O'odham Nation Members, 2020-2021

Median age of death is 61.5 years (range 14-100 years)

S Lineages are assigned by Pangolin (O'Toole et al *Virus Evolution*)

8 Dec 2021, AZDHS reported the first case of COVID-19 Omicron in Yavapai County, Arizona. 22 Dec 2021: AZDHS reported 31 cases of COVID-19 Omicron=1.3% of sequenced cases.