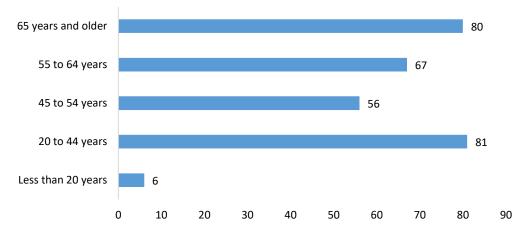

# Characterisitics of COVID-19 cases among Tohono O'odham Members

Age Distribution of COVID-19 Cases among Tohono O'odham Members, 2020-2021

Median age of cases is 32 years (range 1 mo-100 years).

Deceased Covid-19 Cases by Age Group Tohono O'odham Nation Members, 2020-2021