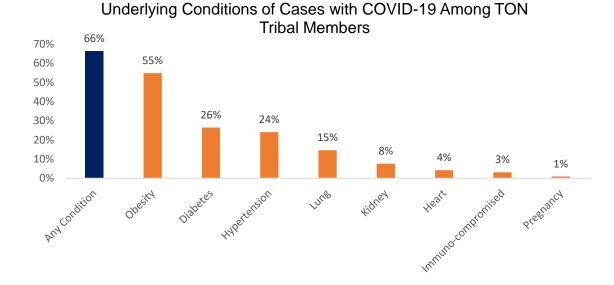

Median age of death is 61.5 years (range 14-100 years)

S Lineages are assigned by Pangolin (O'Toole et al *Virus Evolution*)

8 Dec 2021, AZDHS reported the first case of COVID-19 Omicron in Yavapai County, Arizona. 22 Dec 2021: AZDHS reported 31 cases of COVID-19 Omicron=1.3% of sequenced cases.