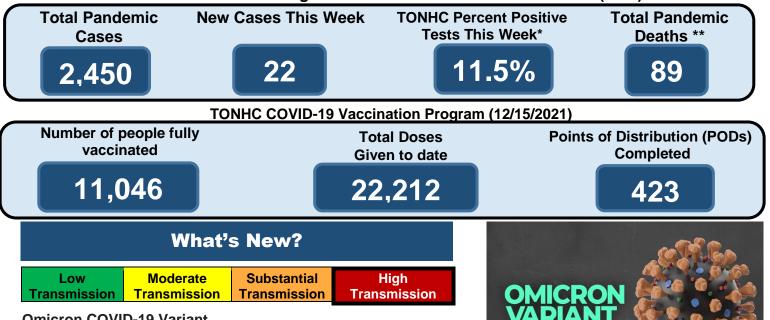

\*Includes non-TON members tested at TONHC

\*\*Total Pandemic Cases & Deaths include non-tribal community members

Wear a mask, physically distance, and wash your hands to protect Tohono O'odham Nation

TONHC Situation Update 12/22/2021 7:00 Wear a mask, physically distance, and wash your hands to protect Tohono O'odham Nation