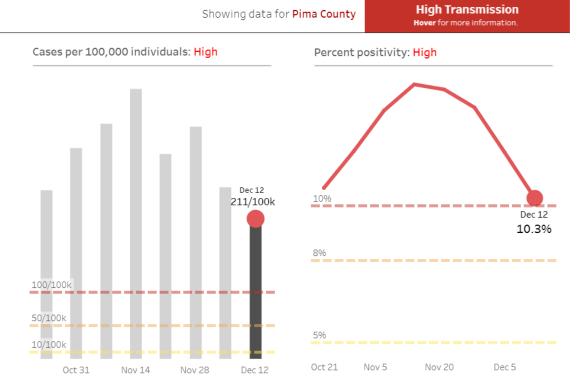

## **Transmission Risk Level: extra precautions**

Arizona, Pima County, and Tohono O'odham Nation have HIGH risk transmission levels. Arizona hospitals report that 94% of all intensive care units beds (ICU) are full and 42% of patients have COVID-19.

# Arizona COVID-19 School Benchmarks

#### CDC and AZDHS School Guidance Tool (2-Mar-21).

The Arizona Department of Health Developed Community Transmission to Reflect Level of Community Risk: CDC recommends the use of two measures of community burden to determine the level of community transmission. These measures assess the incidence and spread of COVID-19 in the community, not the school itself. Risk is dependent on community level transmission and implementation of school and community mitigation strategies.

Date Updated: 12/23/2021

| Indicator                                                                                                | Low<br>Transmission | Moderate<br>Transmission | Substantial<br>Transmission | High<br>Transmission |
|----------------------------------------------------------------------------------------------------------|---------------------|--------------------------|-----------------------------|----------------------|
| Total new cases per 100,000 persons in the last 7 days                                                   | 0 – 9               | 10 – 49                  | 50 – 99                     | ≥ 100                |
| Percentage of nucleic acid<br>amplification tests (NAATs) that<br>are positive during the past 7<br>days | <5.0%               | 5.0% – 7.9%              | 8.0% – 9.9%                 | ≥ 10.0%              |