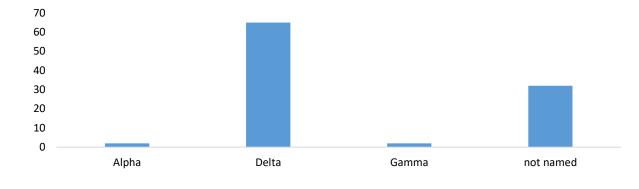

Median age of death is 61.5 years (range 14-100 years)

S Lineages are assigned by Pangolin (O'Toole et al *Virus Evolution*)

8 Dec 2021, AZDHS reported the first case of COVID-19 Omicron in Yavapai County, Arizona. 22 Dec 2021: AZDHS reported 31 cases of COVID-19 Omicron=1.3% of sequenced cases.

# COVID-19 Variants reported from TONHC cases, Arizona Department of Health Services 2021