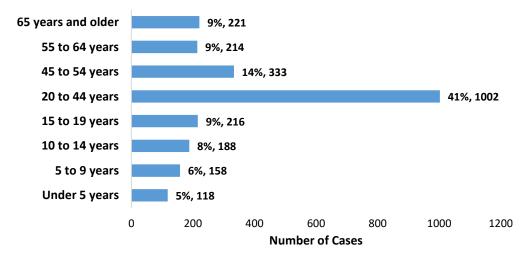

# Characterisitics of COVID-19 cases among Tohono O'odham Members

Age Distribution of COVID-19 Cases among Tohono O'odham Members, 2020-2021

Median age of cases is 32 years (range 1 mo-100 years).

Deceased Covid-19 Cases by Age Group Tohono O'odham Nation Members, 2020-2021