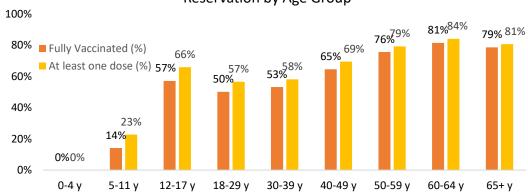

# COVID-19 Vaccination rates are higher among residents of the Reservation compared to overall the TONHC patient population.

~80% of adults ages 60+ living on Reservation have received 1 or 2 vaccine doses.

~Half of young adults on the Reservation are fully vaccinated.

Vaccination for children ages 5-11 y began Nov 15, 2021.

# COVID-19 Vaccination Rates among TON Members Living on the Reservation by Age Group

\*TONHC patients with at least 1 visit in 3 years, residing on Tohono O'odham Nation, and members residing on TON vaccinated through PIMC