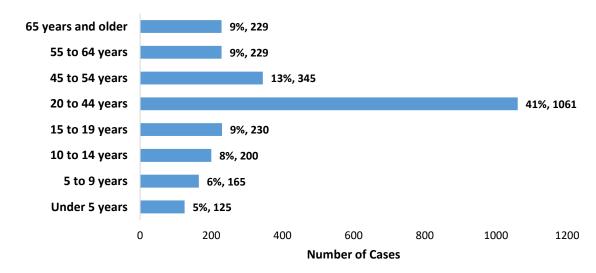

# Age Distribution of COVID-19 Cases among Tohono O'odham Members, 2020-2021

Median age of cases is 32 years (range 1 mo-100 years).