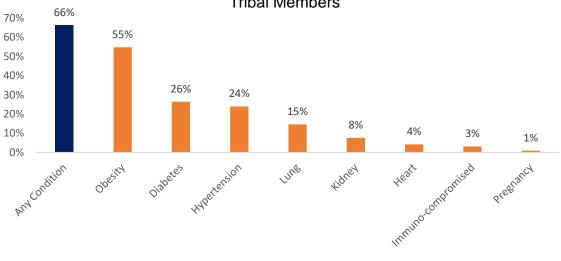

nd older, at least 1 visit at TONHC in last 3 years, and TON members receving vaccine through PIMC

<sup>\*\*\*</sup>CDC | Data as of: January 6, 2022 6:00am ET. Posted: Thursday, January 6, 2022 8:33 PM ET

# **COVID-19 Data Summary**

# Region of Residence for COVID-19 Cases Among Members of The Tohono O'odham Nation



## Characterisitics of COVID-19 cases among Tohono O'odham Members

# Age Distribution of COVID-19 Cases among Tohono O'odham Members, 2020-2021



Median age of cases is 32 years (range 1 mo-100 years).

# Deceased Covid-19 Cases by Age Group Tohono O'odham Nation Members, 2020-2021



Median age of death is 61.5 years (range 14-100 years)

Hospitalized COVID-19 Cases by Age Group TON, 2020-2021



# Underlying Conditions of Cases with COVID-19 Among TON Tribal Members



# Underlying Conditions Among TON COVID-19 Deaths



# **COVID-19 Variants**

## Variants in Arizona Genomes



Lineages are assigned by Pangolin (O'Toole et al Virus Evolution)

Given the expanding knowledge of emerging variants and improvements to analysis tools, lineages determined by Pangolin are subject to change.



# **COVID-19 Laboratory Testing at TONHC**

| Total Covid-19 Tests Performed at TONHC through 1/5/2022 | 22399 |
|----------------------------------------------------------|-------|
| Total Tests Performed in Past 7 Days                     | 763   |

#### **Testing Available at TONHC**

COVID-19 testing began at TONHC on March 23, 2020. Same-day testing is available at San Xavier, Sells, and San Simon Health Centers. On-site same-day testing began on April 20, 2020. Th