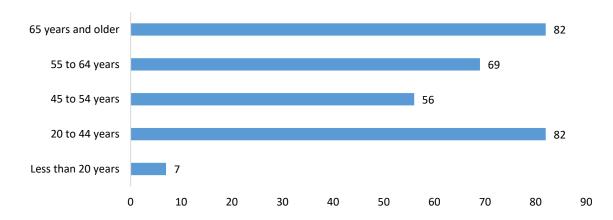

# Age Distribution of COVID-19 Cases among Tohono O'odham Members, 2020-2021

Median age of cases is 32 years (range 1 mo-100 years).

# Deceased Covid-19 Cases by Age Group Tohono O'odham Nation Members, 2020-2021

Median age of death is 61.5 years (range 14-100 years)

Hospitalized COVID-19 Cases by Age Group TON, 2020-2021