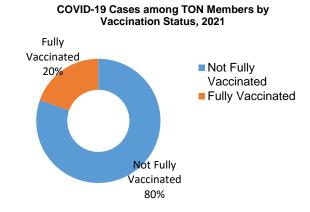

-----|
| COVID-19 Case data             | TON    | County  | AZ        |
| Total Cases                    | 2585   | 178,631 | 1,430,241 |
| Number of cases in last 7 days | 90     | 7,248   | 62,161    |
| Incidence Rate last 7 days     |        |         |           |
| (per 100,000)                  | 414    | 521     | 691       |
| Percent Positivity last 7 days | 24.9%  | 20.1%   | 24.0%     |
| Cumulative Incidence Rate      |        |         |           |
| (per 100,000)                  | 12,286 | 16,154  | 18,698    |
| Number Deaths                  | 89     | 3,098   | 23,816    |
| (% of total cases)             | (3%)   | (2%)    | (2%)      |
| Number Hospitalized            | 287    | 9,987   | 89,958    |
| (% of total cases)             | (12%)  | (6%)    | (7%)      |







# **TON COVID-19 Vaccination Program**

#### **COVID-19 Vaccine is available through TONHC to:**

- TON members or other tribal members and TONHC patients
- Non-Native persons who work with or on the TON
- Non-Native persons who reside in a household with a tribal member or on the Nation

#### **Appointments**: Call TONHC clinics to make an appointment.

- Sells Hospital......520-383-7209
- San Xavier Health Center...520-547-8140
- San Simon Health Center...520- 362-7078
- Locate a vaccination site anywhere the USA: <a href="www.vaccine.gov">www.vaccine.gov</a>
   Call 1-800-232-0233 (TTY 1-888-720-7489)

## CDC currently recommends COVID-19 vaccination for:

- Children ages 5 years and older
- ALL ADULTS
- Women who are pregnant, breastfeeding, trying to get pregnant, or might becom