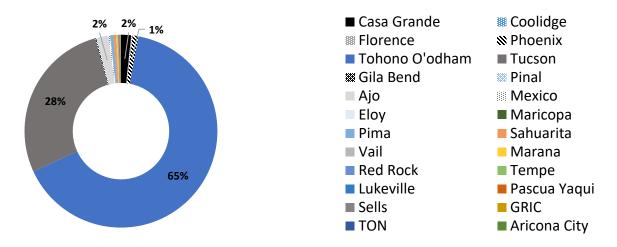

# Region of Residence for COVID-19 Cases Among Members of The Tohono O'odham Nation