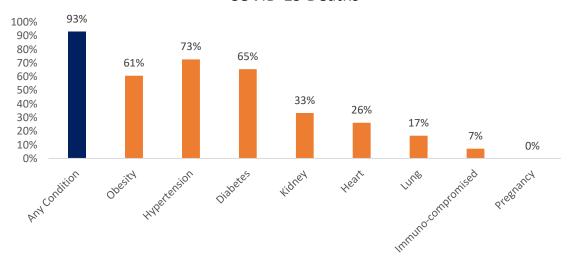

and TON members receving vaccine through PIMC

<sup>\*\*\*</sup>CDC | Data as of: January 6, 2022 6:00am ET. Posted: Thursday, January 6, 2022 8:33 PM ET

# **COVID-19 Data Summary**

# Region of Residence for COVID-19 Cases Among Members of The Tohono O'odham Nation



## Characterisitics of COVID-19 cases among Tohono O'odham Members

# Age Distribution of COVID-19 Cases among Tohono O'odham Members, 2020-2021



Median age of cases is 32 years (range 1 mo-100 years).

# Deceased Covid-19 Cases by Age Group Tohono O'odham Nation Members, 2020-2021



Median age of death is 61.5 years (range 14-100 years)

Hospitalized COVID-19 Cases by Age Group TON, 2020-2021



# Underlying Conditions of Cases with COVID-19 Among TON Tribal Members



# Underlying Conditions Among TON COVID-19 Deaths



# **COVID-19 Variants**

## Variants in Arizona Genomes



Lineages are assigned by Pangolin (O'Toole et al Virus Evolution)

Given the expanding knowledge of emerging variants and improvements to analysis tools, lineages determined by Pangolin are subject to change.



# **COVID-19 Laboratory Testing at TONHC**

| Total Covid-19 Tests Performed at TONHC through 1/5/2022 | 22399 |
|----------------------------------------------------------|-------|
| Total Tests Performed in Past 7 Days                     | 763   |

#### **Testing Available at TONHC**

COVID-19 testing began at TONHC on March 23, 2020. Same-day testing is available at San Xavier, Sells, and San Simon Health Centers. On-site same-day testing began on April 20, 2020. There are two different in-house testing platforms curr