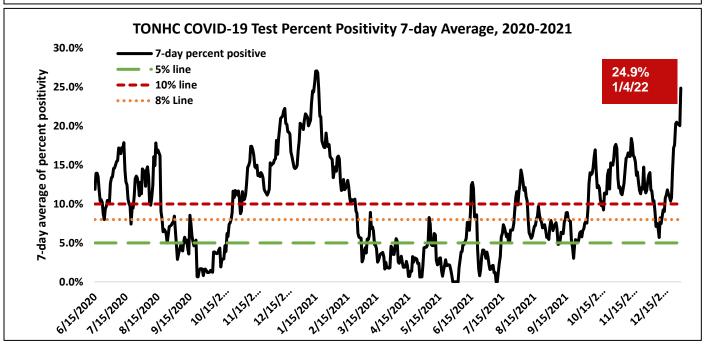

## COVID-19 Data among Members of Tohono O'odham Nation (TON)

**Total Pandemic New Cases This Week TONHC Percent Positive Total Pandemic Tests This Week\*** Deaths \*\* Cases 2,585 90 24.9%

TONHC COVID-19 Vaccination Program (1/6/2022)

<sup>\*</sup>Includes non-TON members tested at TONHC

<sup>\*\*</sup>Total Pandemic Cases & Deaths include non-tribal community members

|                                |        | Pima    |           |
|--------------------------------|--------|---------|-----------|
| COVID-19 Case data             | TON    | County  | AZ        |
| Total Cases                    | 2585   | 178,631 | 1,430,241 |
| Number of cases in last 7 days | 90     | 7,248   | 62,161    |
| Incidence Rate last 7 days     |        |         |           |
| (per 100,000)                  | 414    | 521     | 691       |
| Percent Positivity last 7 days | 24.9%  | 20.1%   | 24.0%     |
| Cumulative Incidence Rate      |        |         |           |
| (per 100,000)                  | 12,286 | 16,154  | 18,698    |
| Number Deaths                  | 89     | 3,098   | 23,816    |
| (% of total cases)             | (3%)   | (2%)    | (2%)      |
| Number Hospitalized            | 287    | 9,987   | 89,958    |
| (% of total cases)             | (12%)  | (6%)    | (7%)      |