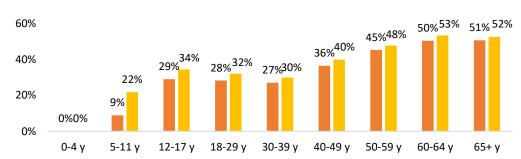

# COVID-19 Vaccination Rates among TON Members Living on the Reservation by Age Group

\*TONHC patients with at least 1 visit in 3 years, residing on Tohono O'odham Nation, and members residing on TON vaccinated through PIMC

# COVID-19 Vaccination Rates among All TONHC patients by Age Group, 2021+ Fully Vaccinated (%) At least one dose (%)

\*TONHC patients with at least one visit in the last 3 years, any tribal affiliation