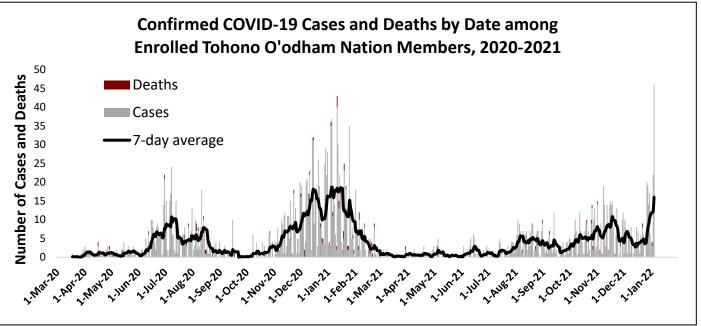

#### **APPENDIX**

Confirmed COVID-19 Cases and Absolute Change among Enrolled Tohono O'odham Nation Members by Week, 2020-2021\*

| Members by Week, 2020-2021*  Week (2020-2021) | Cumulative COVID-19<br>Cases Among Enrolled<br>Tohono O'odham Tribal | Absolute Change§ in<br>Cumulative Case Counts<br>from Previous Week |
|-----------------------------------------------|----------------------------------------------------------------------|---------------------------------------------------------------------|
| June 24, 2020 – June 30, 2020                 | 208                                                                  | Hom Frevious Week                                                   |
| July 1, 2020 – July 2, 2020                   | 265                                                                  | 57                                                                  |
| July 8, 2020 – July 14, 2020                  | 324                                                                  | 59                                                                  |
| July 15, 2020 – July 21, 2020                 | 349                                                                  | 25                                                                  |
| July 22, 2020 – July 28, 2020                 | 382                                                                  | 33                                                                  |
| July 29, 2020 – August 4, 2020                | 421                                                                  | 39                                                                  |
| August 5, 2020 – August 11, 2020              | 468                                                                  | 47                                                                  |
| August 12, 2020 – August 18, 2020             | 501                                                                  | 33                                                                  |
| August 19, 2020 – August 25, 2020             | 513                                                                  | 12                                                                  |
| August 26, 2020 – September 1. 2020           | 523                                                                  | 10                                                                  |
| September 2, 2020 – September 8, 2020         | 532                                                                  | 9                                                                   |
| September 9, 2020 – September 15, 2020        | 546                                                                  | 14                                                                  |
| September 16, 2020 – September 22, 2020       | 546                                                                  | 0                                                                   |
| September 23, 2020 – September 29, 2020       | 547                                                                  | 1                                                                   |
| September 30, 2020 – October 6, 2020          | 549                                                                  | 2                                                                   |
| October 7, 2020 – October 13, 2020            | 560                                                                  | 11                                                                  |
| October 14, 2020 – October 20, 2020           | 566                                                                  | 6                                                                   |
| October 21, 2020 – October 27, 2020           | 584                                                                  | 18                                                                  |
| October 28, 2020 – November 3, 2020           | 597                                                                  | 13                                                                  |
| November 4, 2020 – November 10, 2020          | 637                                                                  | 40                                                                  |
| November 11, 2020 – November 17, 2020         | 687                                                                  | 50                                                                  |
| November 18, 2020 – November 24, 2020         | 744                                                                  | 57                                                                  |
| November 25, 2020 – December 1, 2020          | 805                                                                  | 61                                                                  |
| December 2, 2020 – December 8, 2020           | 890                                                                  | 85                                                                  |
| December 9, 2020 – December 15, 2020          | 1017                                                                 | 127                                                                 |
| December 16, 2020 – December 22, 2020         | 1109                                                                 | 92                                                                  |
| December 23, 2020 – December 29, 2020         | 1191                                                                 | 82                                                                  |
| December 30, 2020 – January 5, 2021           | 1322                                                                 | 131                                                                 |
| January 6, 2021 – January 12, 2021            | 1444                                                                 | 122                                                                 |
| January 13, 2021 – January 19, 2021           | 1530                                                                 | 86                                                                  |
| January 20, 2021 – January 26, 2021           | 1624                                                                 | 94                                                                  |
| January 27, 2021 – February 2, 2021           | 1671                                                                 | 47                                                                  |
| February 3, 2021 – February 9, 2021           | 1705                                                                 | 34                                                                  |
| February 10, 2021 - February 16, 2021         | 1728                                                                 | 23                                                                  |
| February 17, 2021 – February 23, 2021         | 1746                                                                 | 18                                                                  |
| February 24, 2021 – March 2, 2021             | 1752                                                                 | 6                                                                   |
| March 3, 2021 – March 9, 2021                 | 1758                                                                 | 6                                                                   |
| March 10, 2021 – March 16, 2021               | 1759                                                                 | 1                                                                   |
| March 17, 2021 – March 23, 2021               | 1761                                                                 | 2                                                                   |
| March 24, 2021 – March 30, 2021               | 1763                                                                 | 2                                                                   |
| March 31, 2021 – April 6, 2021                | 1764                                                                 | 1                                                                   |
| - / -                                         | 9 :                                                                  | <u> </u>                                                            |

| April 7, 2021 – April 13, 2021          | 1766 | 2  |
|-----------------------------------------|------|----|
| April 14, 2021 – April 20, 2021         | 1770 | 4  |
| April 21, 2021 - April 27, 2021         | 1772 | 2  |
| April 28, 2021 – May 4, 2021            | 1780 | 8  |
| May 5, 2021 – May 11, 2021              | 1789 | 9  |
| May 12, 2021 – May 18, 2021             | 1790 | 1  |
| May 19, 2021 – May 25, 2021             | 1793 | 3  |
| May 26, 2021 – June 1, 2021             | 1794 | 1  |
| June 2, 2021 – June 8, 2021             | 1800 | 6  |
| June 9, 2021 – June 15, 2021            | 1818 | 18 |
| June 16, 2021 – June 22, 2021           | 1820 | 2  |
| June 23, 2021 – June 29, 2021           | 1823 | 3  |
| June 30, 2021 – July 6, 2021            | 1825 | 2  |
| July 7, 2021 – July 13, 2021            | 1832 | 7  |
| July 14, 2021 –July 20, 2021            | 1839 | 7  |
| July 21, 2021 – July 27, 2021           | 1850 | 11 |
| July 28, 2021 – August 3, 2021          | 1876 | 26 |
| August 4, 2021 – August 10, 2021        | 1897 | 21 |
| August 11, 2021 – August 17, 2021       | 1925 | 28 |
| August 18, 2021 – August 24, 2021       | 1950 | 25 |
| August 25, 2021 – August 31, 2021       | 1976 | 26 |
| September 1, 2021 – September 7, 2021   | 1991 | 15 |
| September 8, 2021 – September 14, 2021  | 2010 | 19 |
| September 15, 2021 – September 21, 2021 | 2014 | 4  |
| September 2, 2021 – September 28, 2021  | 2027 | 13 |
| September 29, 2021 – October 5, 2021    | 2042 | 15 |
| October 6, 2021 – October 12, 2021      | 2079 | 37 |
| October 13, 2021 – October 19, 2021     | 2109 | 30 |
| October 21, 2021 – October 26, 2021     | 2148 | 39 |
| October 27, 2021 – November 2, 2021     | 2198 | 50 |
| November 3, 2021 – November 9, 2021     | 2243 | 45 |
| November 10, 2021 –November 16, 2021    | 2293 | 50 |
| November 17, 2021 – November 23, 2021   | 2346 | 53 |
| November 24, 2021 – November 30, 2021   | 2377 | 31 |
| December 1, 2021 – December 7, 2021     | 2410 | 33 |
| December 8, 2021 – December 14, 2021    | 2428 | 18 |
| December 15, 2021 – December 21, 2021   | 2450 | 22 |
| December 22, 2021 – December 28, 2021   | 2495 | 45 |
| December 29, 2021 – January 4, 2022     | 2585 | 90 |
| *changes due to added cases             |      |    |