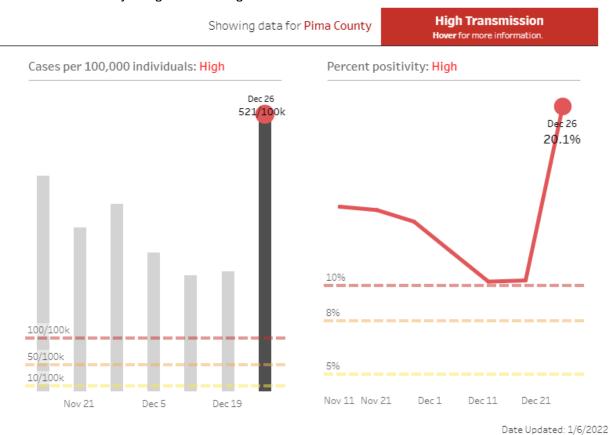

# What's New?

**Transmission** 

Moderate **Transmission** 

**COVID-19 surge in Arizona and TON** 

Substantial **Transmission** 

High **Transmission** 

The USA is experiencing the highest case counts since the COVID-19 pandemic began. Omicron variant now accounts for ~95% of all US cases and is rising rapidly in Arizona. Fully vaccinated and boosted persons generally experience mild illness and have excellent

#### Transmission Risk Level: extra precautions

Arizona, Pima County, and Tohono O'odham Nation have HIGH risk transmission levels. Arizona hospitals report that 94% of all intensive care unit beds (ICU) are full and 36% of patients have COVID-19. Increase your personal COVID-19 precautions: avoid crowds and indoor gatherings, especially where persons are unvaccinated. If you must be in public spaces indoors, wear a mask, regardless of your vaccination status.

#### COVID-19 Cases

|                                    | 00112 10 04000                           |                                              |       |
|------------------------------------|------------------------------------------|----------------------------------------------|-------|
|                                    | Enrolled Member of Tohono O'odham Nation | Enrolled Member of<br>Another Tribe or Other | Total |
| Residing within Boundaries of TON  | 1687                                     | 63                                           | 1750  |
| Residing outside Boundaries of TON | 898                                      | 380                                          | 1278  |
| Total                              | 2585                                     | 443                                          | 3028  |

<sup>\*</sup>Includes non-TON members tested at TONHC

<sup>\*\*</sup>Total Pandemic Cases & Deaths include non-tribal community members

|                                |        | Pima    |           |
|--------------------------------|--------|---------|-----------|
| COVID-19 Case data             | TON    | County  | AZ        |
| Total Cases                    | 2585   | 178,631 | 1,430,241 |
| Number of cases in last 7 days | 90     | 7,248   | 62,161    |
| Incidence Rate last 7 days     |        |         |           |
| (per 100,000)                  | 414    | 521     | 691       |
| Percent Positivity last 7 days | 24.9%  | 20.1%   | 24.0%     |
| Cumulative Incidence Rate      |        |         |           |
| (per 100,000)                  | 12,286 | 16,154  | 18,698    |
| Number Deaths                  | 89     | 3,098   | 23,816    |
| (% of total cases)             | (3%)   | (2%)    | (2%)      |
| Number Hospitalized            | 287    | 9,987   | 89,958    |
| (% of total cases)             | (12%)  | (6%)    | (7%)      |