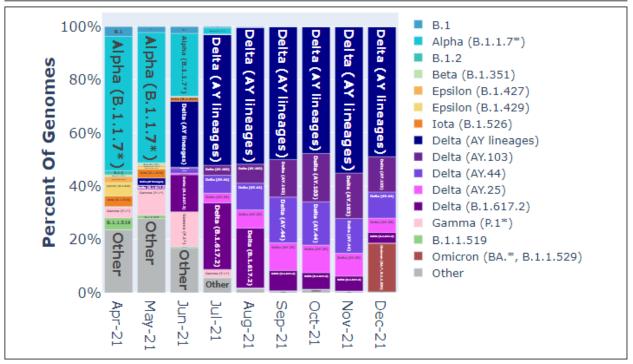

# **COVID-19 Variants**

## Variants in Arizona Genomes

Lineages are assigned by Pangolin (O'Toole et al Virus Evolution)

Given the expanding knowledge of emerging variants and improvements to analysis tools, lineages determined by Pangolin are subject to change.