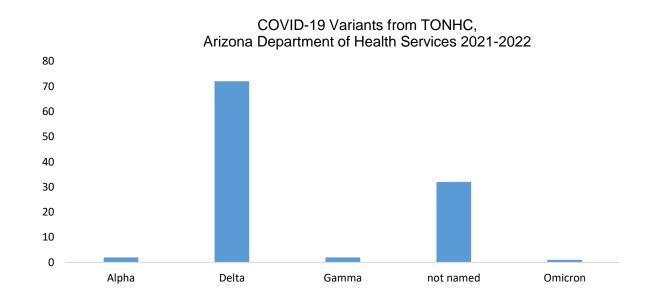

# **COVID-19 Variants**

## Variants in Arizona Genomes

Lineages are assigned by Pangolin (O'Toole et al Virus Evolution)

Given the expanding knowledge of emerging variants and improvements to analysis tools, lineages determined by Pangolin are subject to change.