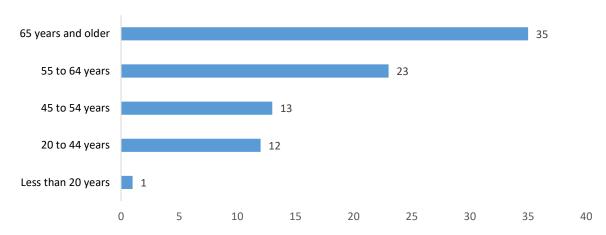

# Deceased Covid-19 Cases by Age Group Tohono O'odham Nation Members, 2020-2021

Median age of death is 61.5 years (range 14-100 years)

Hospitalized COVID-19 Cases by Age Group TON, 2020-2021