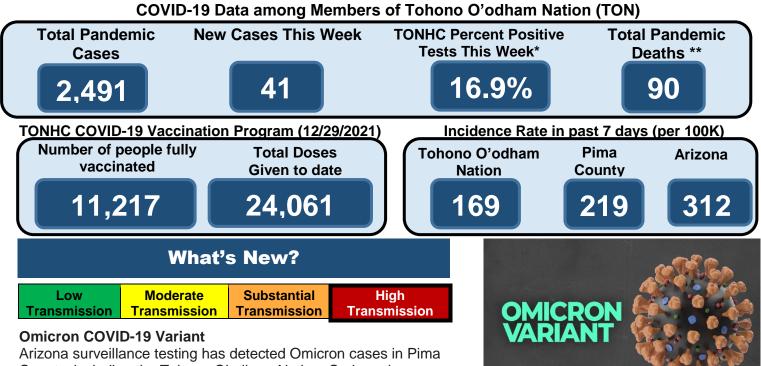

#### Tohono O'odham Nation Health Care (TONHC) COVID-19 Situation Update: December 29, 2021 T-Ñukuda Ha'icu Cihañig This is a rapidly evolving situation. Information is recent as of December 29, 2021 at 7:00 and may change as more data becomes available. This report will be provided every 2 weeks. COVID-19 Data among Members of Tohono O'odham Nation (TON) **Total Pandemic** New Cases This Week **TONHC Percent Positive Total Pandemic Tests This Week\*** Deaths \*\* Cases 2,491 41 16.9% 90 TONHC COVID-19 Vaccination Program (12/29/2021) Incidence Rate in past 7 days (per 100K)

County, including the Tohono O'odham Nation. Omicron is more contagious than most previous variants. Being fully vaccinated AND boosted is your best protection against Omicron. If Omicron is resistant to vaccines, we have the tools to update the vaccines.

### Transmission Risk Level

Tohono O'odham Nation is in HIGH transmission risk level. Arizona hospitals report that ~95% of all regular and intensive care beds (ICU) are full. Public Health urges people to increase personal COVID-19 precautions: avoid crowds and indoor gatherings, especially where persons are unvaccinated. If you must be in public spaces indoors, wear a mask, regardless of your vaccination status. Incorporate extra precautions into all holiday plans. Celebrate outdoors and limit attendance.

\*Includes non-TON members tested at TONHC \*\*Total Pandemic Cases & Deaths include non-tribal community members

TONHC Situation Update 12/29/2021 7:00

Wear a mask, physically distance, and wash your hands to protect Tohono O'odham Nation