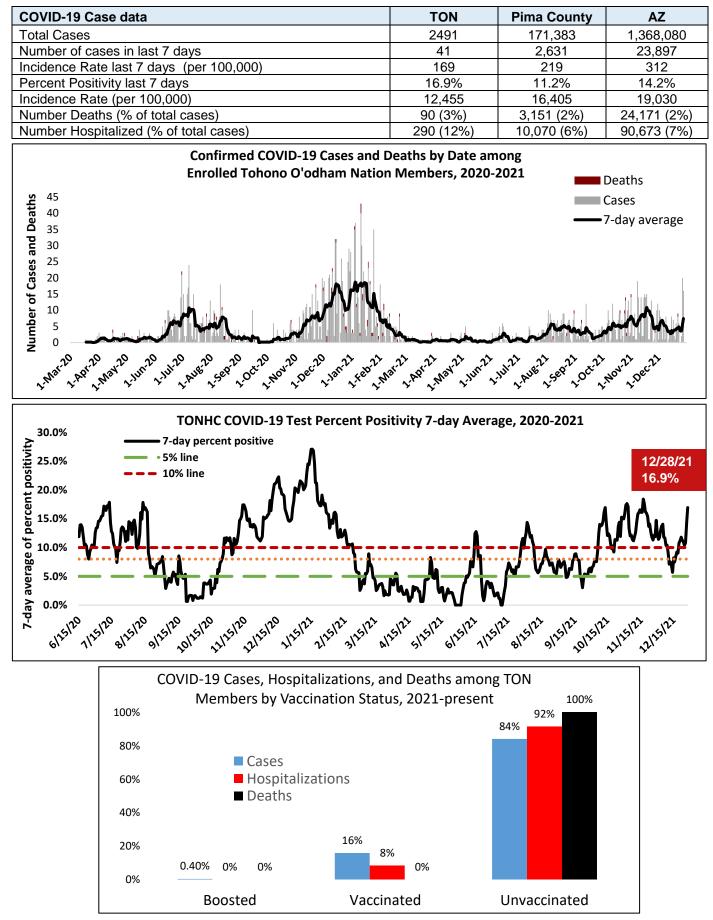

COVID-19 Cases

|                                    | Enrolled Member of<br>Tohono O'odham Nation | Enrolled Member of<br>Another Tribe or Other | Total |
|------------------------------------|---------------------------------------------|----------------------------------------------|-------|
| Residing within Boundaries of TON  | 1626                                        | 58                                           | 1684  |
| Residing outside Boundaries of TON | 865                                         | 362                                          | 1227  |
| Total                              | 2491                                        | 420                                          | 2911  |

# Confirmed COVID-19 Cases and Absolute Change among Enrolled Tohono O'odham Nation Members by Week, 2020-2021\*

| Members by Week, 2020-2021*             | Cumulative COVID-19<br>Cases Among Enrolled | Absolute Change <sup>§</sup> in              |
|-----------------------------------------|---------------------------------------------|----------------------------------------------|
| Week (2020-2021)                        | Tohono O'odham Tribal                       | Cumulative Case Counts<br>from Previous Week |
| June 24, 2020 – June 30, 2020           | 208                                         | ITOIT FTEVIOUS WEEK                          |
| July 1, 2020 – July 2, 2020             | 265                                         | 57                                           |
| July 8, 2020 – July 14, 2020            | 324                                         | 59                                           |
| July 15, 2020 – July 21, 2020           | 349                                         | 25                                           |
| July 22, 2020 – July 28, 2020           | 382                                         | 33                                           |
| July 29, 2020 – August 4, 2020          | 421                                         | 39                                           |
| August 5, 2020 – August 11, 2020        | 468                                         | 47                                           |
| August 12, 2020 – August 18, 2020       | 501                                         | 33                                           |
| August 19, 2020 – August 10, 2020       | 513                                         | 12                                           |
| August 26, 2020 – September 1. 2020     | 523                                         | 10                                           |
| September 2, 2020 – September 8, 2020   | 532                                         | 9                                            |
| September 9, 2020 – September 15, 2020  | 546                                         | 14                                           |
| September 16, 2020 – September 22, 2020 | 546                                         | 0                                            |
| September 23, 2020 – September 29, 2020 | 547                                         | 1                                            |
| September 30, 2020 – October 6, 2020    | 549                                         | 2                                            |
| October 7, 2020 – October 13, 2020      | 560                                         | 11                                           |
| October 14, 2020 – October 20, 2020     | 566                                         | 6                                            |
| October 21, 2020 – October 27, 2020     | 584                                         | 18                                           |
| October 28, 2020 – November 3, 2020     | 597                                         | 13                                           |
| November 4, 2020 – November 10, 2020    | 637                                         | 40                                           |
| November 11, 2020 – November 17, 2020   | 687                                         | 50                                           |
| November 18, 2020 – November 24, 2020   | 744                                         | 57                                           |
| November 25, 2020 – December 1, 2020    | 805                                         | 61                                           |
| December 2, 2020 – December 8, 2020     | 890                                         | 85                                           |
| December 9, 2020 – December 15, 2020    | 1017                                        | 127                                          |
| December 16, 2020 – December 22, 2020   | 1109                                        | 92                                           |
| December 23, 2020 – December 29, 2020   | 1191                                        | 82                                           |
| December 30, 2020 – January 5, 2021     | 1322                                        | 131                                          |
| January 6, 2021 – January 12, 2021      | 1444                                        | 122                                          |
| January 13, 2021 – January 19, 2021     | 1530                                        | 86                                           |
| January 20, 2021 – January 26, 2021     | 1624                                        | 94                                           |
| January 27, 2021 – February 2, 2021     | 1671                                        | 47                                           |
| February 3, 2021 – February 9, 2021     | 1705                                        | 34                                           |
| February 10, 2021 - February 16, 2021   | 1728                                        | 23                                           |
| February 17, 2021 – February 23, 2021   | 1746                                        | 18                                           |
| February 24, 2021 – March 2, 2021       | 1752                                        | 6                                            |
| March 3, 2021 – March 9, 2021           | 1758                                        | 6                                            |
| March 10, 2021 – March 16, 2021         | 1759                                        | 1                                            |
| March 17, 2021 – March 23, 2021         | 1761                                        | 2                                            |
| March 24, 2021 – March 30, 2021         | 1763                                        | 2                                            |
| March 31, 2021 – April 6, 2021          | 1764                                        | 1                                            |

TONHC Situation Update 12/29/2021 7:00 Wear a mask, physically distance, and wash your hands to protect Tohono O'odham Nation

| April 7, 2021 – April 13, 2021          | 1766 | 2  |
|-----------------------------------------|------|----|
| April 14, 2021 – April 20, 2021         | 1770 | 4  |
| April 21, 2021 - April 27, 2021         | 1772 | 2  |
| April 28, 2021 – May 4, 2021            | 1780 | 8  |
| May 5, 2021 – May 11, 2021              | 1789 | 9  |
| May 12, 2021 – May 18, 2021             | 1790 | 1  |
| May 19, 2021 – May 25, 2021             | 1793 | 3  |
| May 26, 2021 – June 1, 2021             | 1794 | 1  |
| June 2, 2021 – June 8, 2021             | 1800 | 6  |
| June 9, 2021 – June 15, 2021            | 1818 | 18 |
| June 16, 2021 – June 22, 2021           | 1820 | 2  |
| June 23, 2021 – June 29, 2021           | 1823 | 3  |
| June 30, 2021 – July 6, 2021            | 1825 | 2  |
| July 7, 2021 – July 13, 2021            | 1832 | 7  |
| July 14, 2021 –July 20, 2021            | 1839 | 7  |
| July 21, 2021 – July 27, 2021           | 1850 | 11 |
| July 28, 2021 – August 3, 2021          | 1876 | 26 |
| August 4, 2021 – August 10, 2021        | 1897 | 21 |
| August 11, 2021 – August 17, 2021       | 1925 | 28 |
| August 18, 2021 – August 24, 2021       | 1950 | 25 |
| August 25, 2021 – August 31, 2021       | 1976 | 26 |
| September 1, 2021 – September 7, 2021   | 1991 | 15 |
| September 8, 2021 – September 14, 2021  | 2010 | 19 |
| September 15, 2021 – September 21, 2021 | 2014 | 4  |
| September 2, 2021 – September 28, 2021  | 2027 | 13 |
| September 29, 2021 – October 5, 2021    | 2042 | 15 |
| October 6, 2021 – October 12, 2021      | 2079 | 37 |
| October 13, 2021 – October 19, 2021     | 2109 | 30 |
| October 21, 2021 – October 26, 2021     | 2148 | 39 |
| October 27, 2021 – November 2, 2021     | 2198 | 50 |
| November 3, 2021 – November 9, 2021     | 2243 | 45 |
| November 10, 2021 –November 16, 2021    | 2293 | 50 |
| November 17, 2021 – November 23, 2021   | 2346 | 53 |
| November 24, 2021 – November 30, 2021   | 2377 | 31 |
| December 1, 2021 – December 7, 2021     | 2410 | 33 |
| December 8, 2021 – December 14, 2021    | 2428 | 18 |
| December 15, 2021 – December 21, 2021   | 2450 | 22 |
| December 22, 2021 – December 28, 2021   | 2491 | 41 |

\*changes due to added cases

Confirmed COVID-19 Cases and Absolute Change among Enrolled Tohono O'odham Nation Members Residing within the Tohono O'odham Nation by Week, 2020-2021\*

| -<br>Week (2020-2021)                   | Cumulative COVID-19 Cases<br>Among Enrolled Tohono<br>O'odham Tribal Members<br>Residing within the Tohono<br>O'odham Nation Boundary | Absolute Change <sup>§</sup> in<br>Cumulative Case<br>Counts from<br>Previous Week |
|-----------------------------------------|---------------------------------------------------------------------------------------------------------------------------------------|------------------------------------------------------------------------------------|
| June 24, 2020 – June 30, 2020           | 87                                                                                                                                    |                                                                                    |
| July 1, 2020 – July 2, 2020             | 116                                                                                                                                   | 29                                                                                 |
| July 8, 2020 – July 14, 2020            | 163                                                                                                                                   | 47                                                                                 |
| July 15, 2020 – July 21, 2020           | 182                                                                                                                                   | 19                                                                                 |
| July 22, 2020 – July 28, 2020           | 204                                                                                                                                   | 22                                                                                 |
| July 29, 2020 – August 4, 2020          | 234                                                                                                                                   | 30                                                                                 |
| August 5, 2020 – August 11, 2020        | 272                                                                                                                                   | 38                                                                                 |
| August 12, 2020 – August 18, 2020       | 299                                                                                                                                   | 27                                                                                 |
| August 19, 2020 – August 25, 2020       | 309                                                                                                                                   | 10                                                                                 |
| August 26, 2020 – September 1. 2020     | 319                                                                                                                                   | 10                                                                                 |
| September 2, 2020 – September 8, 2020   | 326                                                                                                                                   | 7                                                                                  |
| September 9, 2020 – September 15, 2020  | 340                                                                                                                                   | 14                                                                                 |
| September 16, 2020 – September 22, 2020 | 340                                                                                                                                   | 0                                                                                  |
| September 23, 2020 – September 29, 2020 | 340                                                                                                                                   | 0                                                                                  |
| September 30, 2020 – October 6, 2020    | 341                                                                                                                                   | 1                                                                                  |
| October 7, 2020 – October 13, 2020      | 349                                                                                                                                   | 8                                                                                  |
| October 14, 2020 – October 20, 2020     | 352                                                                                                                                   | 3                                                                                  |
| October 21, 2020 – October 27, 2020     | 358                                                                                                                                   | 6                                                                                  |
| October 28, 2020 – November 3, 2020     | 369                                                                                                                                   | 11                                                                                 |
| November 4, 2020 – November 10, 2020    | 402                                                                                                                                   | 32                                                                                 |
| November 11, 2020 – November 17, 2020   | 437                                                                                                                                   | 35                                                                                 |
| November 18, 2020 – November 24, 2020   | 485                                                                                                                                   | 48                                                                                 |
| November 25, 2020 – December 1, 2020    | 528                                                                                                                                   | 43                                                                                 |
| December 2, 2020 – December 8, 2020     | 589                                                                                                                                   | 61                                                                                 |
| December 9, 2020 – December 15, 2020    | 685                                                                                                                                   | 96                                                                                 |
| December 16, 2020 – December 22, 2020   | 747                                                                                                                                   | 62                                                                                 |
| December 23, 2020 – December 29, 2020   | 796                                                                                                                                   | 49                                                                                 |
| December 30, 2020 – January 5, 2021     | 884                                                                                                                                   | 88                                                                                 |
| January 6, 2021 – January 12, 2021      | 969                                                                                                                                   | 85                                                                                 |
| January 13, 2021 – January 19, 2021     | 1031                                                                                                                                  | 62                                                                                 |
| January 20, 2021 – January 26, 2021     | 1106                                                                                                                                  | 75                                                                                 |
| January 27, 2021 – February 2, 2021     | 1137                                                                                                                                  | 31                                                                                 |
| February 3, 2021 – February 9, 2021     | 1166                                                                                                                                  | 29                                                                                 |
| February 10, 2021 - February 16, 2021   | 1179                                                                                                                                  | 13                                                                                 |
| February 17, 2021 – February 23, 2021   | 1191                                                                                                                                  | 12                                                                                 |
| February 24, 2021 – March 2, 2021       | 1195                                                                                                                                  | 4                                                                                  |
| March 3, 2021 – March 9, 2021           | 1199                                                                                                                                  | 4                                                                                  |
| March 10, 2021 – March 16, 2021         | 1200                                                                                                                                  | 1                                                                                  |
| March 17, 2021 – March 23, 2021         | 1202                                                                                                                                  | 2                                                                                  |
| March 24, 2021 – March 30, 2021         | 1204                                                                                                                                  | 2                                                                                  |

TONHC Situation Update 12/29/2021 7:00 Wear a mask, physically distance, and wash your hands to protect Tohono O'odham Nation

| March 31, 2021 – April 6, 2021          | 1204 | 0  |
|-----------------------------------------|------|----|
|                                         |      | -  |
| April 7, 2021 – April 13, 2021          | 1204 | 0  |
| April 14, 2021 – April 20, 2021         | 1207 | 3  |
| April 21, 2021 - April 27, 2021         | 1207 | 0  |
| April 28, 2021 – May 4, 2021            | 1211 | 4  |
| May 5, 2021 – May 11, 2021              | 1220 | 9  |
| May 12, 2021 – May 18, 2021             | 1221 | 1  |
| May 19, 2021 – May 25, 2021             | 1223 | 2  |
| May 26, 2021 – June 1, 2021             | 1224 | 1  |
| June 2, 2021 – June 8, 2021             | 1228 | 4  |
| June 9, 2021 – June 15, 2021            | 1244 | 16 |
| June 16, 2021 – June 22, 2021           | 1245 | 1  |
| June 23, 2021 – June 29, 2021           | 1246 | 1  |
| June 30, 2021 – July 6, 2021            | 1247 | 1  |
| July 7, 2021 – July 13, 2021            | 1253 | 6  |
| July 14, 2021 –July 20, 2021            | 1258 | 5  |
| July 21, 2021 – July 27, 2021           | 1263 | 5  |
| July 28, 2021 – August 3, 2021          | 1282 | 19 |
| August 4, 2021 – August 10, 2021        | 1294 | 12 |
| August 11, 2021 – August 17, 2021       | 1312 | 18 |
| August 18, 2021 – August 24, 2021       | 1324 | 12 |
| August 25, 2021 – August 31, 2021       | 1339 | 15 |
| September 1, 2021 – September 7, 2021   | 1344 | 5  |
| September 8, 2021 – September 14, 2021  | 1353 | 9  |
| September 15, 2021 – September 21, 2021 | 1355 | 2  |
| September 2, 2021 – September 28, 2021  | 1363 | 8  |
| September 29, 2021 – October 5, 2021    | 1370 | 7  |
| October 6, 2021 – October 12, 2021      | 1395 | 25 |
| October 13, 2021 – October 19, 2021     | 1409 | 14 |
| October 21, 2021 – October 26, 2021     | 1436 | 27 |
| October 27, 2021 – November 2, 2021     | 1465 | 29 |
| November 3, 2021 – November 9, 2021     | 1488 | 23 |
| November 10, 2021 – November 16, 2021   | 1520 | 32 |
| November 17, 2021 – November 23, 2021   | 1544 | 24 |
| November 24, 2021 – November 30, 2021   | 1555 | 11 |
| December 1, 2021 – December 7, 2021     | 1572 | 17 |
| December 8, 2021 – December 14, 2021    | 1585 | 13 |
| December 15, 2021 – December 21, 2021   | 1604 | 19 |
| December 22, 2021 – December 28, 2021   | 1626 | 22 |

\*Changes due to added cases and reclassification of residence

| Week (2020-2021)                        | TONHC Cumulative<br>Positive COVID-19 Test<br>Results | Absolute Change <sup>†</sup> in<br>Positive Test Results from<br>Previous Week |
|-----------------------------------------|-------------------------------------------------------|--------------------------------------------------------------------------------|
| June 24, 2020 – June 30, 2020           | 153                                                   |                                                                                |
| July 1, 2020 – July 2, 2020             | 202                                                   | 49                                                                             |
| July 8, 2020 – July 14, 2020            | 251                                                   | 49                                                                             |
| July 15, 2020 – July 21, 2020           | 278                                                   | 27                                                                             |
| July 22, 2020 – July 28, 2020           | 302                                                   | 24                                                                             |
| July 29, 2020 – August 4, 2020          | 342                                                   | 40                                                                             |
| August 5, 2020 – August 11, 2020        | 382                                                   | 40                                                                             |
| August 12, 2020 – August 18, 2020       | 403                                                   | 21                                                                             |
| August 19, 2020 – August 25, 2020       | 416                                                   | 13                                                                             |
| August 26, 2020 – September 1. 2020     | 426                                                   | 10                                                                             |
| September 2, 2020 – September 8, 2020   | 431                                                   | 5                                                                              |
| September 9, 2020 – September 15, 2020  | 444                                                   | 13                                                                             |
| September 16, 2020 – September 22, 2020 | 445                                                   | 1                                                                              |
| September 23, 2020 – September 29, 2020 | 447                                                   | 2                                                                              |
| September 30, 2020 – October 6, 2020    | 449                                                   | 2                                                                              |
| October 7, 2020 – October 13, 2020      | 457                                                   | 8                                                                              |
| October 14, 2020 – October 20, 2020     | 464                                                   | 7                                                                              |
| October 21, 2020 – October 27, 2020     | 487                                                   | 23                                                                             |
| October 28, 2020 – November 3, 2020     | 505                                                   | 18                                                                             |
| November 4, 2020 – November 10, 2020    | 549                                                   | 44                                                                             |
| November 11, 2020 – November 17, 2020   | 604                                                   | 55                                                                             |
| November 18, 2020 – November 24, 2020   | 667                                                   | 63                                                                             |
| November 25, 2020 – December 1, 2020    | 725                                                   | 58                                                                             |
| December 2, 2020 – December 8, 2020     | 824                                                   | 99                                                                             |
| December 9, 2020 – December 15, 2020    | 962                                                   | 138                                                                            |
| December 16, 2020 – December 22, 2020   | 1066                                                  | 104                                                                            |
| December 23, 2020 – December 29, 2020   | 1148                                                  | 82                                                                             |
| December 30, 2020 – January 5, 2021     | 1276                                                  | 128                                                                            |
| January 6, 2021 – January 12, 2021      | 1409                                                  | 133                                                                            |
| January 13, 2021 – January 19, 2021     | 1497                                                  | 88                                                                             |
| January 20, 2021 – January 26, 2021     | 1584                                                  | 87                                                                             |
| January 27, 2021 – February 2, 2021     | 1630                                                  | 46                                                                             |
| February 3, 2021 – February 9, 2021     | 1664                                                  | 34                                                                             |
| February 10, 2021 - February 16, 2021   | 1689                                                  | 25                                                                             |
| February 17, 2021 – February 23, 2021   | 1706                                                  | 17                                                                             |
| February 24, 2021 – March 2, 2021       | 1711                                                  | 5                                                                              |
| March 3, 2021 – March 9, 2021           | 1723                                                  | 12                                                                             |
| March 10, 2021 – March 16, 2021         | 1729                                                  | 6                                                                              |
| March 17, 2021 – March 23, 2021         | 1731                                                  | 2                                                                              |
| March 24, 2021 – March 30, 2021         | 1736                                                  | 5                                                                              |
| March 31, 2021 – April 6, 2021          | 1739                                                  | 3                                                                              |
| April 7, 2021 – April 13, 2021          | 1743                                                  | 4                                                                              |
| April 14, 2021 – April 20, 2021         | 1747                                                  | 4                                                                              |
| April 21, 2021 - April 27, 2021         | 1748                                                  | 1                                                                              |

#### TONHC COVID-19 Positive Test Results and Absolute Change by Week, 2020-2021

TONHC Situation Update 12/29/2021 7:00 Wear a mask, physically distance, and wash your hands to protect Tohono O'odham Nation

| April 28, 2021 – May 4, 2021            | 1755 | 7  |
|-----------------------------------------|------|----|
| May 5, 2021 – May 11, 2021              | 1764 | 9  |
| May 12, 2021 – May 18, 2021             | 1765 | 1  |
| May 19, 2021 – May 25, 2021             | 1768 | 3  |
| May 26, 2021 – June 1, 2021             | 1768 | 0  |
| June 2, 2021 – June 8, 2021             | 1774 | 6  |
| June 9, 2021 – June 15, 2021            | 1792 | 18 |
| June 16, 2021 – June 22, 2021           | 1794 | 2  |
| June 23, 2021 – June 29, 2021           | 1798 | 4  |
| June 30, 2021 – July 6, 2021            | 1800 | 2  |
| July 7, 2021 – July 13, 2021            | 1803 | 3  |
| July 14, 2021 –July 20, 2021            | 1810 | 7  |
| July 21, 2021 – July 27, 2021           | 1823 | 13 |
| July 28, 2021 – August 3, 2021          | 1853 | 30 |
| August 4, 2021 – August 10, 2021        | 1878 | 25 |
| August 11, 2021 – August 17, 2021       | 1906 | 28 |
| August 18, 2021 – August 24, 2021       | 1932 | 26 |
| August 25, 2021 – August 31, 2021       | 1965 | 33 |
| September 1, 2021 – September 7, 2021   | 1978 | 13 |
| September 8, 2021 – September 14, 2021  | 1996 | 18 |
| September 15, 2021 – September 21, 2021 | 2005 | 9  |
| September 2, 2021 – September 28, 2021  | 2019 | 14 |
| September 29, 2021 – October 5, 2021    | 2035 | 16 |
| October 6, 2021 – October 12, 2021      | 2075 | 40 |
| October 13, 2021 – October 19, 2021     | 2102 | 27 |
| October 21, 2021 – October 26, 2021     | 2141 | 39 |
| October 27, 2021 – November 2, 2021     | 2183 | 42 |
| November 3, 2021 – November 9, 2021     | 2236 | 53 |
| November 10, 2021 – November 16, 2021   | 2285 | 50 |
| November 17, 2021 – November 23, 2021   | 2333 | 48 |
| November 24, 2021 – November 30, 2021   | 2369 | 36 |
| December 1, 2021 – December 7, 2021     | 2405 | 36 |
| December 8, 2021 – December 14, 2021    | 2422 | 17 |
| December 15, 2021 – December 21, 2021   | 2452 | 30 |
| December 22, 2021 – December 28, 2021   | 2505 | 53 |