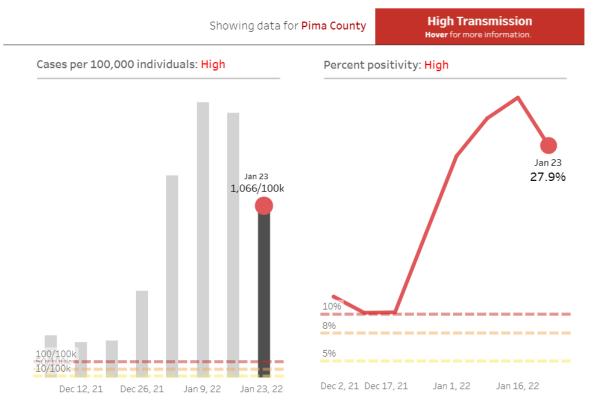

# Incidence Rate in past 7 days (per 100k)

Tohono O'odham Pima Nation County

973 1066

1709

**Arizona** 

<sup>\*</sup>Includes non-TON members tested at TONHC

<sup>\*\*</sup>Total Pandemic Cases & Deaths include non-tribal community members

<sup>+</sup>Total includes cases of unknown residence

|                                           |             | Pima           |                 |
|-------------------------------------------|-------------|----------------|-----------------|
| COVID-19 Case data                        | TON         | County         | AZ              |
| Total Cases                               | 3744        | 236,031        | 1,886,541       |
| Number of cases in last 7 days            | 185         | 11,661         | 87,038          |
| Incidence Rate last 7 days (per 100,000)  | 973         | 1066           | 1709            |
| Percent Positivity last 7 days            | 46.3%       | 27.9%          | 38.2%           |
| Cumulative Incidence Rate (per 100,000)   | 19,219      | 22,594         | 26,369          |
| Number Deaths                             | 102         | 3,467          | 25,899          |
| (% of total cases)                        | (2%)        | (1%)           | (1%)            |
| Number Hospitalized<br>(% of total cases) | 309<br>(8%) | 11,370<br>(5%) | 102,417<br>(5%) |