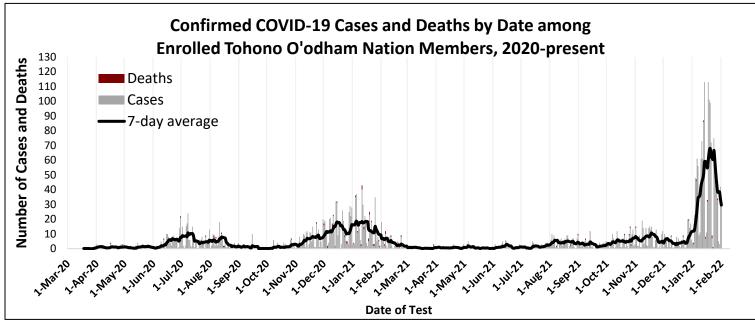

# **COVID-19 Data Summary**

# Characterisitics of COVID-19 cases among Tohono O'odham Members