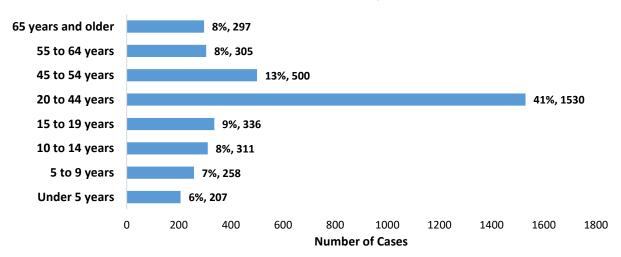

# Age Distribution of COVID-19 Cases among Tohono O'odham Members, 2020-2022

Median age of cases is 31 years (range 1 mo-100 years)