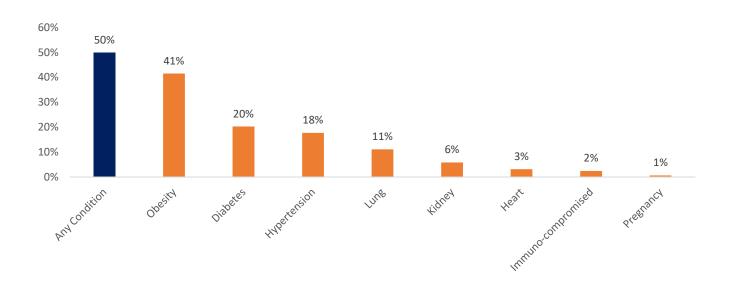

up>\*\*</sup>American Indian/Alaska Native, vaccine booster eligible ages 12 years and older, at least 1 visit at TONHC in last 3 years, and TON members receving vaccine through PIMC

<sup>\*\*\*</sup>CDC | Data as of: January 26, 2022 6:00am ET. Posted: Wednesday, January 26, 2022 4:24 PM ET

# **COVID-19 Data Summary**





# Characterisitics of COVID-19 cases among Tohono O'odham Members

# Age Distribution of COVID-19 Cases among Tohono O'odham Members, 2020-2022



Median age of cases is 31 years (range 1 mo-100 years)

# Deceased Covid-19 Cases by Age Group Tohono O'odham Nation Members, 2020-2021



Median age of death is 61 years (range 14-100 years)

Hospitalized COVID-19 Cases by Age Group TON, 2020-2021



# Underlying Conditions of Cases with COVID-19 Among TON Tribal Members



# Underlying Conditions Among TON COVID-19 Deaths



# **COVID-19 Variants**

# Variants in Arizona Genomes



Lineages are assigned by Pangolin (O'Toole et al Virus Evolution)

Given the expanding knowledge of emerging variants and improvements to analysis tools, lineages determined by Pangolin are subject to change.

COVID-19 Variants from TONHC, Arizona Department of Health Services 2021-2022



# **COVID-19 Laboratory Testing at TONHC**

| Total Covid-19 Tests Performed at TONHC through 2/1/2022 | 25,512 |
|----------------------------------------------------------|--------|
| Total Tests Performed in Past 7 Days                     | 452    |

### **Testing Available at TONHC**

COVID-19 testing began at TONHC on March 23, 2020.

On-site same-day testing began on April 20, 2020 and