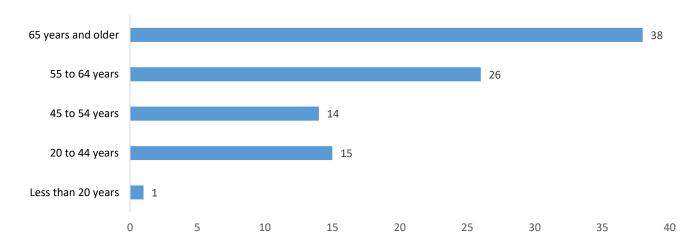

# Deceased Covid-19 Cases by Age Group Tohono O'odham Nation Members, 2020-2021

Median age of death is 61 years (range 14-100 years)

Hospitalized COVID-19 Cases by Age Group TON, 2020-2021