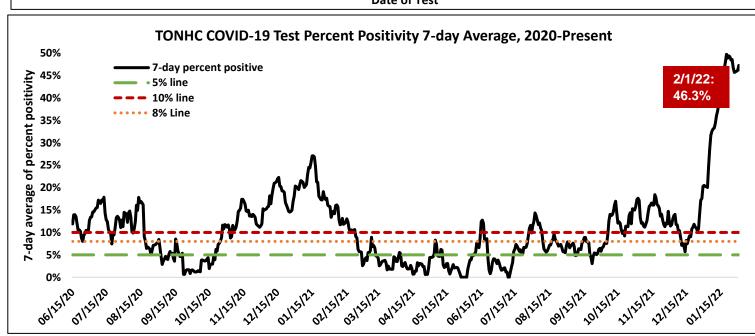

# COVID-19 Data among Members of Tohono O'odham Nation (TON)

Total Pandemic Cases

**New Cases This Week** 

TONHC Percent Positive Tests This Week\* Total Pandemic Deaths \*\*

3,744

185

46.3%

101