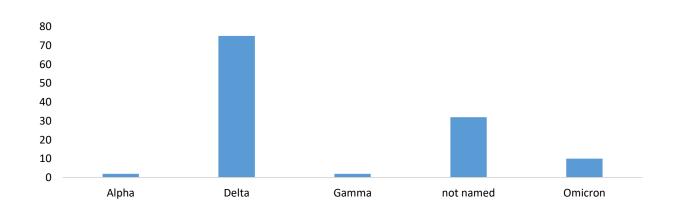

# **COVID-19 Variants**

# Variants in Arizona Genomes

Lineages are assigned by Pangolin (O'Toole et al Virus Evolution)

Given the expanding knowledge of emerging variants and improvements to analysis tools, lineages determined by Pangolin are subject to change.

COVID-19 Variants from TONHC, Arizona Department of Health Services 2021-2022