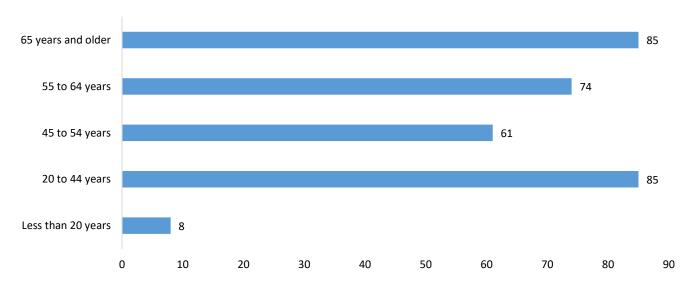

# Age Distribution of COVID-19 Cases among Tohono O'odham Members, 2020-2022

Median age of cases is 31 years (range 1 mo-100 years)