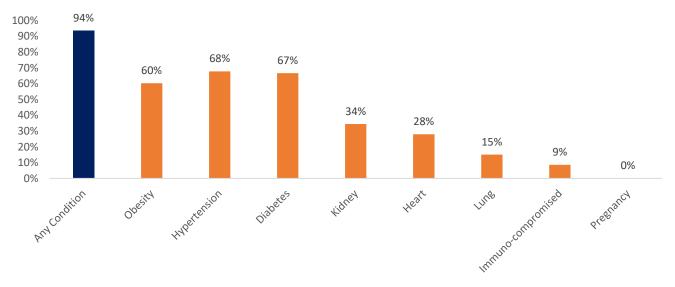

ooster eligible ages 12 years and older, at least 1 visit at TONHC in last 3 years, and TON members receving vaccine through PIMC

<sup>\*\*\*</sup>CDC | Data as of: January 26, 2022 6:00am ET. Posted: Wednesday, January 26, 2022 4:24 PM ET

# **COVID-19 Data Summary**





# Characterisitics of COVID-19 cases among Tohono O'odham Members

# Age Distribution of COVID-19 Cases among Tohono O'odham Members, 2020-2022



Median age of cases is 31 years (range 1 mo-100 years)

# Deceased Covid-19 Cases by Age Group Tohono O'odham Nation Members, 2020-2021



Median age of death is 61 years (range 14-100 years)

Hospitalized COVID-19 Cases by Age Group TON, 2020-2021



# Underlying Conditions of Cases with COVID-19 Among TON Tribal Members



# Underlying Conditions Among TON COVID-19 Deaths



# **COVID-19 Variants**

# Variants in Arizona Genomes



Lineages are assigned by Pangolin (O'Toole et al Virus Evolution)

Given the expanding knowledge of emerging variants and improvements to analysis tools, lineages determined by Pangolin are subject to change.

COVID-19 Variants from TONHC, Arizona Department of Health Services 2021-2022



# **COVID-19 Laboratory Testing at TONHC**

| Total Covid-19 Tests Performed at TONHC through 2/1/2022 | 25,512 |
|----------------------------------------------------------|--------|
| Total Tests Performed in Past 7 Days                     | 452    |

### **Testing Available at TONHC**

COVID-19 testing began at TONHC on March 23, 2020.

On-site same-day testing began on April 20, 2020 and expanded to same-day testing at San Xavier, Sells, an