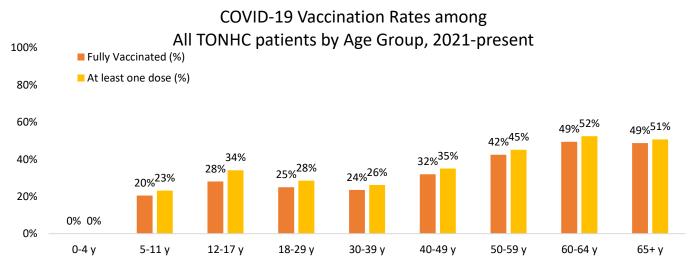

# TON COVID-19 Vaccination Update: Jan 27, 2022

The following graphics show COVID-19 vaccination rates for persons who receive care through TONHC, and specifically among Tohono O'odham Nation Members. Data are retrieved from TONHC's Resource and Patient Management System (RPMS) and the Arizona State Immunization Information System (ASIIS). Vaccination data of TON members who received vaccinations through PIMC are also included. Some vaccinations obtained outside TONHC may be undercounted due to a data exchange disruption between RPMS-ASIIS and will be included when available.

| COVID-19 Vaccinations                               | Completed COVID-<br>19 Vaccine Series |        |             |        | Booster Dose<br>Administered |       | Population          |
|-----------------------------------------------------|---------------------------------------|--------|-------------|--------|------------------------------|-------|---------------------|
|                                                     | Percent (%)                           | (n)    | Percent (%) | (n)    | Percent (%)                  | (n)   | (n)                 |
| US Population 5 years & over***                     | 68%                                   |        | 81%         |        | 40%                          |       |                     |
| American Indian/Alaska Native (TONHC/PIMC patients) | 47%                                   | 10,718 | 53%         | 11,988 | 12%                          | 2,625 | 22,708*             |
| Tohono O'odham Nation Member                        | 50%                                   | 9,045  | 57%         | 10,376 | 12%                          | 2,175 | 18,218 <sup>†</sup> |
| Residing on TON                                     | 55%                                   | 5,917  | 60%         | 6,441  | 15%                          | 1,657 | 10,763#             |

<sup>\*</sup>American Indian/Alaska Native, vaccine eligible ages 5 years and older, at least 1 visit at TONHC in last 3 years, and TON members receving vaccine through PIMC †Enrolled TON member, vaccine eligible ages 5 years and older, at least one visit at TONHC in last 3 years, and TON members receving vaccine through PIMC #Enrolled TON members and non-members, vaccine eligible ages 5 years and older, at least one visit at TONHC in last 3 years, residing on TON, including TON members receving vaccine through PIMC