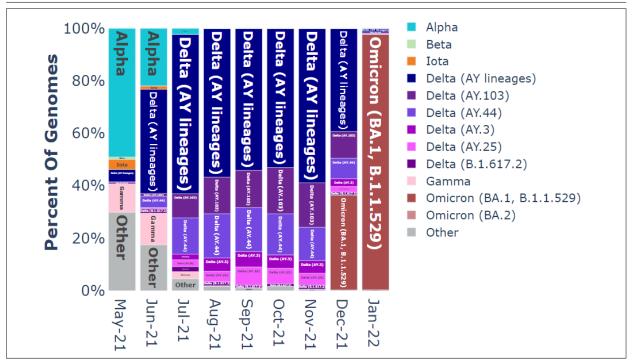

# Variants in Arizona Genomes

Lineages are assigned by Pangolin (O'Toole et al Virus Evolution)

Given the expanding knowledge of emerging variants and improvements to analysis tools, lineages determined by Pangolin are subject to change.

COVID-19 Variants from TONHC, Arizona Department of Health Services 2021-2022