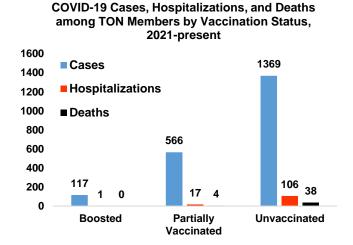

| County         | AZ              |
| Total Cases                               | 3744        | 236,031        | 1,886,541       |
| Number of cases in last 7 days            | 185         | 11,661         | 87,038          |
| Incidence Rate last 7 days (per 100,000)  | 973         | 1066           | 1709            |
| Percent Positivity last 7 days            | 46.3%       | 27.9%          | 38.2%           |
| Cumulative Incidence Rate (per 100,000)   | 19,219      | 22,594         | 26,369          |
| Number Deaths                             | 102         | 3,467          | 25,899          |
| (% of total cases)                        | (2%)        | (1%)           | (1%)            |
| Number Hospitalized<br>(% of total cases) | 309<br>(8%) | 11,370<br>(5%) | 102,417<br>(5%) |







# **TON COVID-19 Vaccination Program**

## **COVID-19 Vaccine is available through TONHC to:**

- TON members or other tribal members and TONHC patients
- Non-Native persons who work with or on the TON
- Non-Native persons who reside in a household with a tribal member or on the Nation

### **Appointments**: Call TONHC clinics to make an appointment.

- Sells Hospital......520-383-7209
- San Xavier Health Center...520-547-8140
- San Simon Health Center...520- 362-7078
- Locate a vaccination site anywhere the USA: <a href="https://www.vaccine.gov">www.vaccine.gov</a>
   Call 1-800-232-0233 (TTY 1-888-720-7489)

## CDC currently recommends COVID-19 vaccination for:

- Children ages 5 years and older
- ALL ADULTS
- Women who are pregnant, breastfeeding, trying to get pregnant, or might