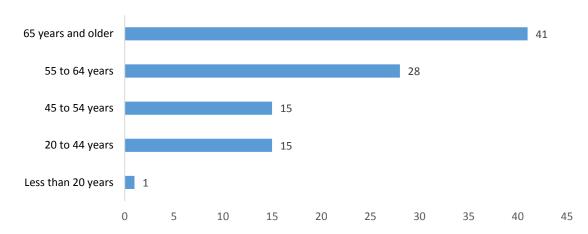

## Deceased Covid-19 Cases by Age Group Tohono O'odham Nation Members, 2020-2021

Median age of death is 61 years (range 14-100 years)

Hospitalized COVID-19 Cases by Age Group TON, 2020-2021