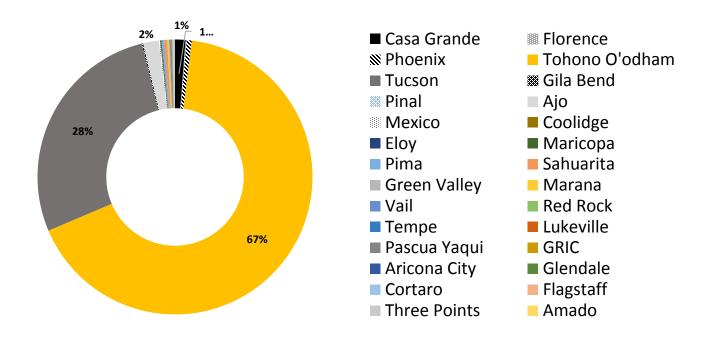

# Region of Residence for COVID-19 Cases among Members of the Tohono O'odham Nation