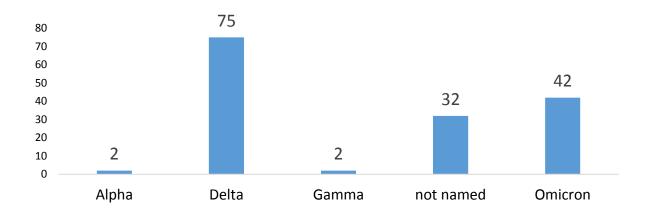

### **COVID-19 Variants**

# Variants in Arizona Genomes by Month

Lineages are assigned by Pangolin (O'Toole et al *Virus Evolution*)

Given the expanding knowledge of emerging variants and improvements to analysis tools, lineages determined by Pangolin are subject to change.

COVID-19 Variants from TONHC, Arizona Department of Health Services, 2021-present