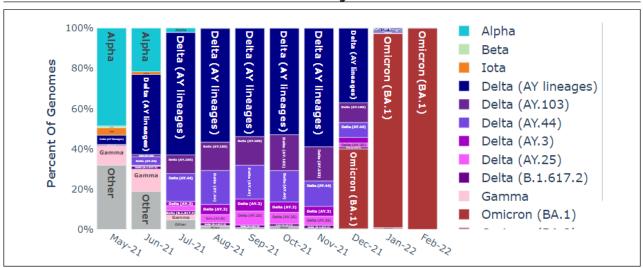

# Variants in Arizona Genomes by Month

Lineages are assigned by Pangolin (O'Toole et al *Virus Evolution*)

Given the expanding knowledge of emerging variants and improvements to analysis tools, lineages determined by Pangolin are subject to change.