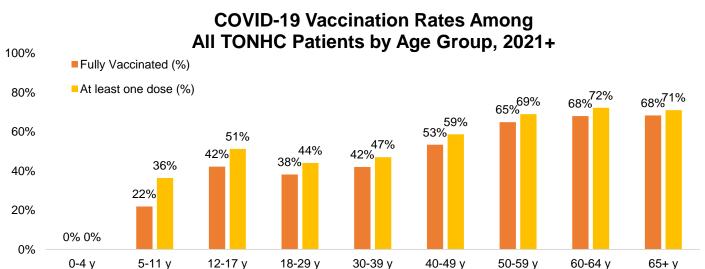

#### COVID-19 Vaccination Rates among TONHC Patients Living on the **Reservation by Age Group**

<sup>\*</sup>TONHC patients with at least 1 visit in 3 years, residing on Tohono O'odham Nation, and members residing on TON vaccinated through PIMC

<sup>\*</sup>TONHC patients with at least one visit in the last 3 years, any tribal affiliation

<sup>†</sup>Enrolled TON member, vaccine eligible ages 5 years and older, at least one visit at TONHC in last 3 years, and TON members receving vaccine through PIMC #Enrolled TON members and non-members, vaccine eligible ages 5 years and older, at least one visit at TONHC in last 3 years, residing on TON, including TON members receving vaccine through PIMC \*\*American Indian/Alaska Native, vaccine booster eligible ages 12 years and older, at least 1 visit at TONHC in last 3 years, and TON members receving vaccine through PIMC