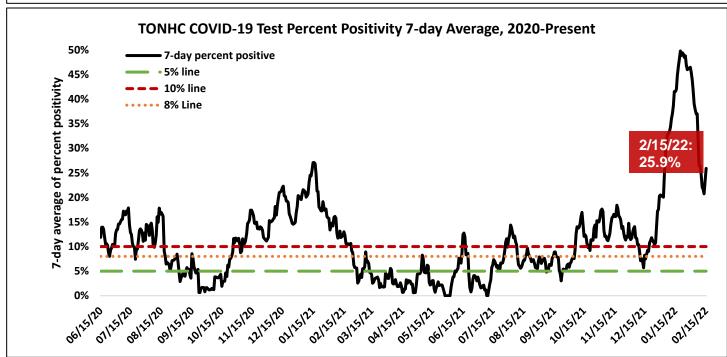

### COVID-19 Data among Members of Tohono O'odham Nation (TON)

Total Pandemic Cases

**New Cases This Week** 

TONHC Percent Positive Tests This Week\* Total Pandemic Deaths \*\*

3,895

56

25.9%

108

Date Updated: 2/17/2022

| Indicator                                                                                       | Low<br>Transmission | Moderate<br>Transmission | Substantial<br>Transmission | High<br>Transmission |
|-------------------------------------------------------------------------------------------------|---------------------|--------------------------|-----------------------------|----------------------|
| Total new cases per 100,000 persons in the last 7 days                                          | 0 – 9               | 10 – 49                  | 50 – 99                     | ≥ 100                |
| Percentage of nucleic acid amplification tests (NAATs) that are positive during the past 7 days | <5.0%               | 5.0% – 7.9%              | 8.0% – 9.9%                 | ≥ 10.0%              |