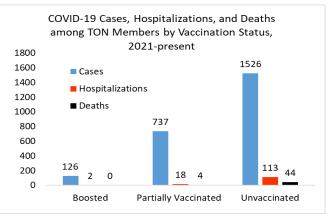

-----|
| COVID-19 Case data             | TON    | County  | AZ        |
| Total Cases                    | 3895   | 246,502 | 1,957,085 |
| Number of cases in last 7 days | 47     | 3,923   | 25,443    |
| Incidence Rate last 7 days     |        |         |           |
| (per 100,000)                  | 283    | 346     | 317       |
| Percent Positivity last 7 days | 26.2%  | 18.2%   | 18.3%     |
| Cumulative Incidence Rate      |        |         |           |
| (per 100,000)                  | 20,161 | 23,596  | 27,223    |
| Number Deaths                  | 108    | 3,554   | 267,189   |
| (% of total cases)             | (3%)   | (1%)    | (1%)      |
| Number Hospitalized            | 316    | 11,788  | 105,700   |
| (% of total cases)             | (8%)   | (5%)    | (5%)      |







## **TON COVID-19 Vaccination Program**

#### **COVID-19 Vaccine is available through TONHC to:**

- TON members or other tribal members and TONHC patients
- Non-Native persons who work with or on the TON
- Non-Native persons who reside in a household with a tribal member or on the Nation

**Appointments**: Call TONHC clinics to make an appointment.

- Sells Hospital......520-383-7209
- San Xavier Health Center...520-547-8140
- San Simon Health Center...520- 362-7078
- Locate a vaccination site anywhere the USA: <a href="https://www.vaccine.gov">www.vaccine.gov</a>
   Call 1-800-232-0233 (TTY 1-888-720-7489)

#### CDC currently recommends COVID-19 vaccination for:

- Children ages 5 years and older
- ALL ADULTS
- Women who are pregnant, breastfeeding, trying to get pregnant, or might