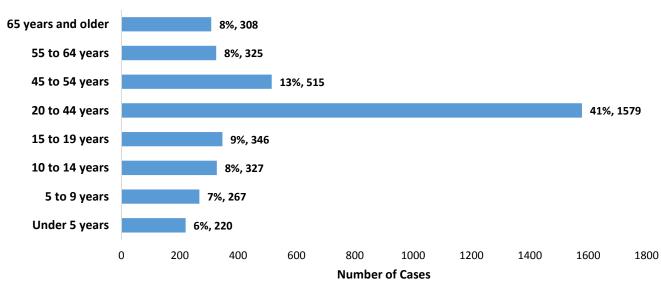

# Age Distribution of COVID-19 Cases among Tohono O'odham Members, 2020-2022

Median age of cases is 31 years (range 1 mo-102 years)