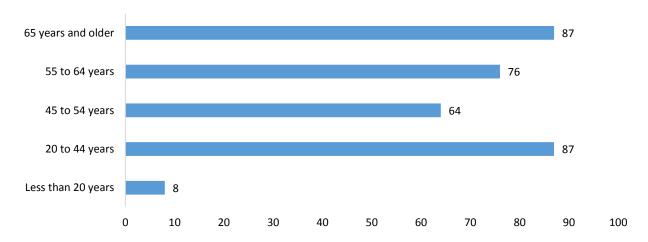

# Age Distribution of COVID-19 Cases among Tohono O'odham Members, 2020-2022

Median age of cases is 31 years (range 1 mo-102 years)