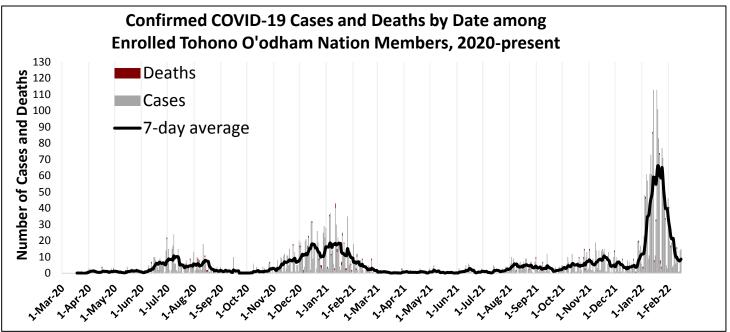

#### **APPENDIX**

Confirmed COVID-19 Cases and Absolute Change among Enrolled Tohono O'odham Nation Members by Week, 2020-2022\*

| Members by Week, 2020-2022*             | Cumulative COVID-19  | Absolute Change§ in |
|-----------------------------------------|----------------------|---------------------|
|                                         | Cases Among Enrolled | Cumulative Case     |
| Week (2020-2021)                        | Tohono O'odham       | Counts from         |
| June 24, 2020 – June 30, 2020           | 208                  |                     |
| July 1, 2020 – July 2, 2020             | 265                  | 57                  |
| July 8, 2020 – July 14, 2020            | 324                  | 59                  |
| July 15, 2020 – July 21, 2020           | 349                  | 25                  |
| July 22, 2020 – July 28, 2020           | 382                  | 33                  |
| July 29, 2020 - August 4, 2020          | 421                  | 39                  |
| August 5, 2020 - August 11, 2020        | 468                  | 47                  |
| August 12, 2020 – August 18, 2020       | 501                  | 33                  |
| August 19, 2020 – August 25, 2020       | 513                  | 12                  |
| August 26, 2020 – September 1. 2020     | 523                  | 10                  |
| September 2, 2020 – September 8, 2020   | 532                  | 9                   |
| September 9, 2020 – September 15, 2020  | 546                  | 14                  |
| September 16, 2020 - September 22, 2020 | 546                  | 0                   |
| September 23, 2020 – September 29, 2020 | 547                  | 1                   |
| September 30, 2020 – October 6, 2020    | 549                  | 2                   |
| October 7, 2020 – October 13, 2020      | 560                  | 11                  |
| October 14, 2020 - October 20, 2020     | 566                  | 6                   |
| October 21, 2020 – October 27, 2020     | 584                  | 18                  |
| October 28, 2020 – November 3, 2020     | 597                  | 13                  |
| November 4, 2020 – November 10, 2020    | 637                  | 40                  |
| November 11, 2020 – November 17, 2020   | 687                  | 50                  |
| November 18, 2020 – November 24, 2020   | 744                  | 57                  |
| November 25, 2020 – December 1, 2020    | 805                  | 61                  |
| December 2, 2020 – December 8, 2020     | 890                  | 85                  |
| December 9, 2020 – December 15, 2020    | 1017                 | 127                 |
| December 16, 2020 – December 22, 2020   | 1109                 | 92                  |
| December 23, 2020 – December 29, 2020   | 1191                 | 82                  |
| December 30, 2020 – January 5, 2021     | 1322                 | 131                 |
| January 6, 2021 – January 12, 2021      | 1444                 | 122                 |
| January 13, 2021 – January 19, 2021     | 1530                 | 86                  |
| January 20, 2021 - January 26, 2021     | 1624                 | 94                  |
| January 27, 2021 – February 2, 2021     | 1671                 | 47                  |
| February 3, 2021 – February 9, 2021     | 1705                 | 34                  |
| February 10, 2021 - February 16, 2021   | 1728                 | 23                  |
| February 17, 2021 – February 23, 2021   | 1746                 | 18                  |
| February 24, 2021 – March 2, 2021       | 1752                 | 6                   |
| March 3, 2021 - March 9, 2021           | 1758                 | 6                   |
| March 10, 2021 - March 16, 2021         | 1759                 | 1                   |