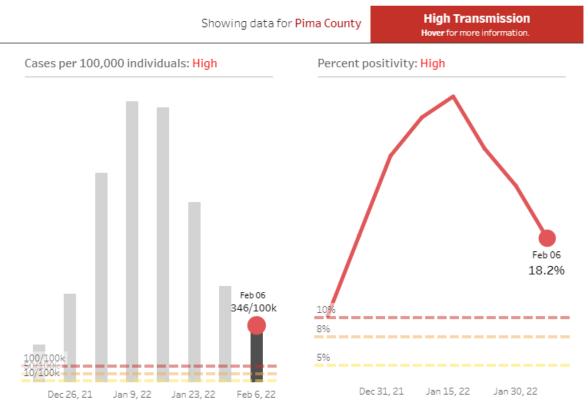

# COVID-19 Omicron cases are decreasing, but transmission risk level remains HIGH

COVID-19 cases are decreasing rapidly across the state, however transmission risk remains very high at over 300 cases/100,000 population. Arizona continues to report ~1,300 cases daily and Pima County reports ~250 cases/day.

<sup>\*</sup>Includes non-TON members tested at TONHC

<sup>\*\*</sup>Total Pandemic Cases & Deaths include non-tribal community members

<sup>+</sup>Total includes cases of unknown residence

|                                |        | Pima    |           |
|--------------------------------|--------|---------|-----------|
| COVID-19 Case data             | TON    | County  | AZ        |
| Total Cases                    | 3895   | 246,502 | 1,957,085 |
| Number of cases in last 7 days | 47     | 3,923   | 25,443    |
| Incidence Rate last 7 days     |        |         |           |
| (per 100,000)                  | 283    | 346     | 317       |
| Percent Positivity last 7 days | 26.2%  | 18.2%   | 18.3%     |
| Cumulative Incidence Rate      |        |         |           |
| (per 100,000)                  | 20,161 | 23,596  | 27,223    |
| Number Deaths                  | 108    | 3,554   | 267,189   |
| (% of total cases)             | (3%)   | (1%)    | (1%)      |
| Number Hospitalized            | 316    | 11,788  | 105,700   |
| (% of total cases)             | (8%)   | (5%)    | (5%)      |