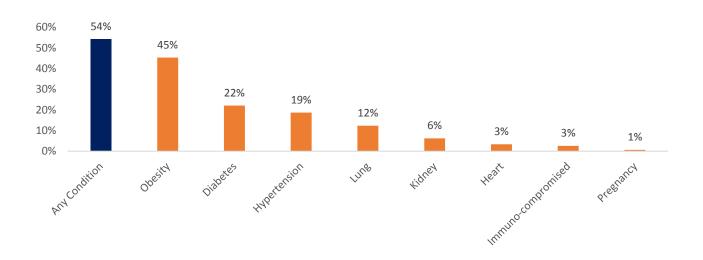

at least 1 visit at TONHC in last 3 years, and TON members receving vaccine through PIMC

<sup>\*\*\*</sup>CDC | Data as of: February 16, 2022 6:00am ET. Posted: Wednesday, February 16, 2022 5:56 PM ET

## **COVID-19 Data Summary**

# Region of Residence for COVID-19 Cases among Members of the Tohono O'odham Nation



#### **Characterisitics of COVID-19 cases among Tohono O'odham Members**

# Age Distribution of COVID-19 Cases among Tohono O'odham Members, 2020-2022



Median age of cases is 31 years (range 1 mo-102 years)

## Deceased Covid-19 Cases by Age Group Tohono O'odham Nation Members, 2020-2021



Median age of death is 61 years (range 14-100 years)

Hospitalized COVID-19 Cases by Age Group TON, 2020-2021



# Underlying Conditions of Cases with COVID-19 Among TON Tribal Members



# Underlying Conditions Among TON COVID-19 Deaths



### **COVID-19 Variants**

# Variants in Arizona Genomes by Month



Lineages are assigned by Pangolin (O'Toole et al *Virus Evolution*)

Given the expanding knowledge of emerging variants and improvements to analysis tools, lineages determined by Pangolin are subject to change.

COVID-19 Variants from TONHC, Arizona Department of Health Services, 2021-present



# **COVID-19 Laboratory Testing at TONHC**

| Total Covid-19 Tests Performed at TONHC through 2/15/2022 | 26,084 |
|-----------------------------------------------------------|--------|
| Total Tests Performed in Past 7 Days                      | 229    |

#### **Testing Available at TONHC**

COVID-19 testing began at TONHC on March 23, 2020.

On-site same-day testing began o