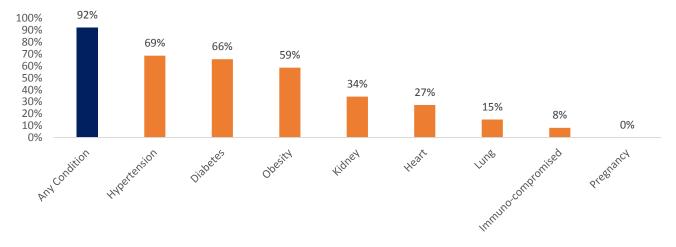

mbers receving vaccine through PIMC

<sup>\*\*\*</sup>CDC | Data as of: February 16, 2022 6:00am ET. Posted: Wednesday, February 16, 2022 5:56 PM ET

## **COVID-19 Data Summary**

# Region of Residence for COVID-19 Cases among Members of the Tohono O'odham Nation



#### **Characterisitics of COVID-19 cases among Tohono O'odham Members**

# Age Distribution of COVID-19 Cases among Tohono O'odham Members, 2020-2022



Median age of cases is 31 years (range 1 mo-102 years)

## Deceased Covid-19 Cases by Age Group Tohono O'odham Nation Members, 2020-2021



Median age of death is 61 years (range 14-100 years)

Hospitalized COVID-19 Cases by Age Group TON, 2020-2021



# Underlying Conditions of Cases with COVID-19 Among TON Tribal Members



# Underlying Conditions Among TON COVID-19 Deaths



### **COVID-19 Variants**

# Variants in Arizona Genomes by Month



Lineages are assigned by Pangolin (O'Toole et al *Virus Evolution*)

Given the expanding knowledge of emerging variants and improvements to analysis tools, lineages determined by Pangolin are subject to change.

COVID-19 Variants from TONHC, Arizona Department of Health Services, 2021-present



# **COVID-19 Laboratory Testing at TONHC**

| Total Covid-19 Tests Performed at TONHC through 2/15/2022 | 26,084 |
|-----------------------------------------------------------|--------|
| Total Tests Performed in Past 7 Days                      | 229    |

#### **Testing Available at TONHC**

COVID-19 testing began at TONHC on March 23, 2020.

On-site same-day testing began on April 20, 2020 and expanded to same-day testing at