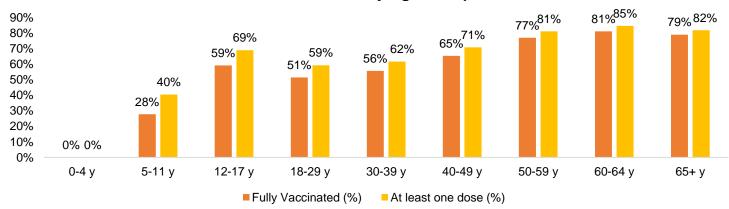

## **TON COVID-19 Vaccination Update: February 15, 2022**

The following graphics show COVID-19 vaccination rates for persons who receive care through TONHC, and specifically among Tohono O'odham Nation Members. Data are retrieved from TONHC's Resource and Patient Management System (RPMS) and the Arizona State Immunization Information System (ASIIS). Vaccination data of TON members who received vaccinations through PIMC are also included. Some vaccinations obtained outside TONHC may be undercounted due to a data exchange disruption between RPMS-ASIIS and will be included when available.

\*American Indian/Alaska Native, vaccine eligible ages 5 years and older, at least 1 visit at TONHC in last 3 years, and TON members receving vaccine through PIMC

| COVID-19 Vaccinations                               | Completed COVID-<br>19 Vaccine Series |        | At Least 1 COVID-<br>19 Vaccine Administered |        | Booster Dose<br>Administered |       | Population          |
|-----------------------------------------------------|---------------------------------------|--------|----------------------------------------------|--------|------------------------------|-------|---------------------|
|                                                     | Percent (%)                           | (n)    | Percent (%)                                  | (n)    | Percent (%)                  | (n)   | (n)                 |
| US Population 5 years & over***                     | 69%                                   |        | 81%                                          |        | 45%                          |       |                     |
| American Indian/Alaska Native (TONHC/PIMC patients) | 48%                                   | 10,819 | 56%                                          | 12,629 | 15%                          | 3,505 | 22,708*             |
| Tohono O'odham Nation Member                        | 51%                                   | 9,250  | 58%                                          | 10,508 | 17%                          | 3,016 | 18,218 <sup>†</sup> |
| Residing on TON                                     | 56%                                   | 6,029  | 63%                                          | 6,824  | 20%                          | 2,119 | 10,763#             |

#### COVID-19 Vaccination Rates among TONHC Patients Living on the **Reservation by Age Group**

<sup>\*</sup>TONHC patients with at least 1 visit in 3 years, residing on Tohono O'odham Nation, and members residing on TON vaccinated through PIMC

<sup>\*</sup>TONHC patients with at least one visit in the last 3 years, any tribal affiliation

<sup>†</sup>Enrolled TON member, vaccine eligible ages 5 years and older, at least one visit at TONHC in last 3 years, and TON members receving vaccine through PIMC #Enrolled TON members and non-members, vaccine eligible ages 5 years and older, at least one visit at TONHC in last 3 years, residing on TON, including TON members receving vaccine through PIMC \*\*American Indian/Alaska Native, vaccine booster eligible ages 12 years and older, at least 1 visit at TONHC in last 3 years, and TON members receving vaccine through PIMC