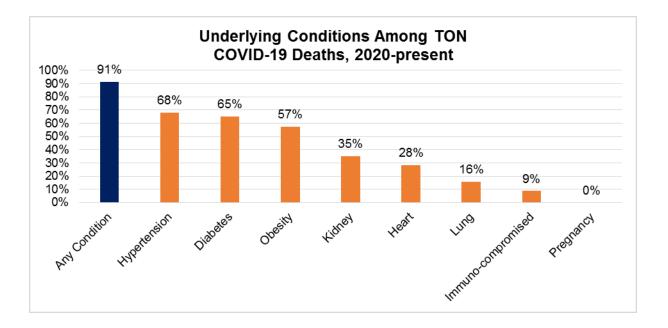

#### Underlying Conditions of Cases with COVID-19 Among TON Members, 2020-present

Hospitalized COVID-19 Cases by Age Group TON, 2020-present

COVID-19 Deaths among TONHC Patients by month, 2020-present