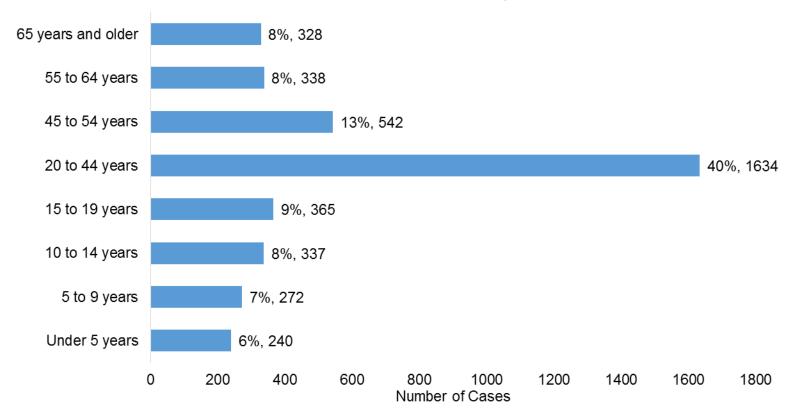

#### Age Distribution of COVID-19 Cases among Tohono O'odham Members, 2020-present

Median age of cases is 31 years (range 1 mo-102 years)

Deceased Covid-19 Cases by Age Group Tohono O'odham Nation Members, 2020-present