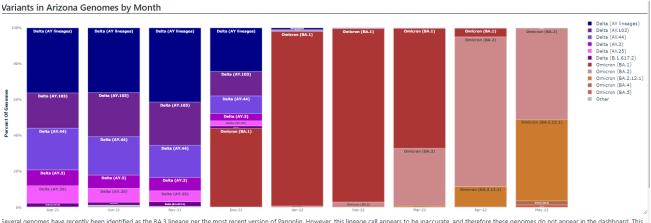

### **COVID-19 Variants in Arizona**

Several genomes have recently been identified as the BA.3 lineage per the most recent version of Pangolin. However, this lineage call appears to be inaccurate, and therefore these genomes do not appear in the dashboard. This issue may arise for future variant sub-lineages and is currently being monitored by our team.

#### June 2022, Arizona https://pathogen.tgen.org/covidseq-tracker/ Omicron subvariants are currently dominant.

Omicron BA.2.12.1 (36%) Omicron BA.2 (46%) Omicron BA.4 (6%) Delta/other variant (<1%)