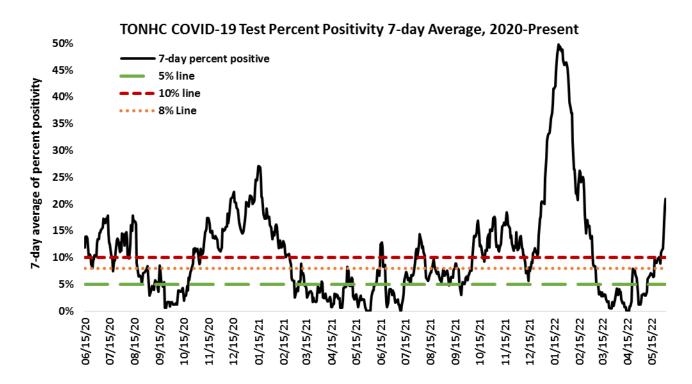

### **COVID-19 Laboratory Testing at TONHC**

| Total Covid-19 Tests Performed at TONHC through 6/2/2022 | 28,747 |
|----------------------------------------------------------|--------|
| Total Tests Performed in Past 7 Days                     | 229    |

#### **Testing Available at TONHC**

COVID-19 testing began at TONHC on March 23, 2020. On-site same-day testing began on April 20, 2020 and expanded to same-day testing at San Xavier, Sells, and San Simon Health Centers.

TONHC uses three testing modalities: in-house Nucleic Acid Amplification (Abbott ID NOW) and PCR testing (testing for SARS CoV-2, Flu A, Flu B, and RSV using one swab (began Feb. 1, 2021).

Send-out PCR testing is also available through Sonora Quest.

After CDC recommended to not use serologic testing, effective 8/1/21, in-house antibody testing was discontinued,

Test Percent Positivity 6/2/2022: 20.9%