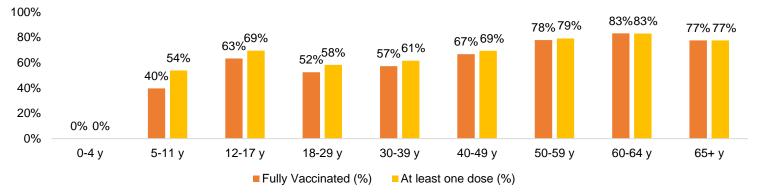

### **TON COVID-19 Vaccination Update**

## Due to issues in obtaining vaccination data, the vaccination rates cannot accurately be updated at this time and reflects data from March 2022.

The following graphics show COVID-19 vaccination rates for persons who receive care through TONHC, and specifically among Tohono O'odham Nation Members. Data are retrieved from TONHC's Resource and Patient Management System (RPMS) and the Arizona State Immunization Information System (ASIIS). Vaccination data of TON members who received vaccinations through PIMC are also included. Some vaccinations obtained outside TONHC may be undercounted due to a data exchange disruption between RPMS-ASIIS and will be included when available.

| COVID-19 Vaccinations                                  | Completed COVID-<br>19 Vaccine Series |        |             |        | First Booster Dose<br>Administered |       | Population          |
|--------------------------------------------------------|---------------------------------------|--------|-------------|--------|------------------------------------|-------|---------------------|
|                                                        | Percent (%)                           | (n)    | Percent (%) | (n)    | Percent (%)                        | (n)   | (n)                 |
| US Population 5 years & over***                        | 70%                                   |        | 82%         |        | 48%                                |       |                     |
| American Indian/Alaska Native<br>(TONHC/PIMC patients) | 55%                                   | 12,355 | 62%         | 13,987 | 19%                                | 4,268 | 22,598*             |
| Tohono O'odham Nation Member                           | 54%                                   | 9,796  | 59%         | 10,759 | 19%                                | 3,538 | 18,169 <sup>†</sup> |
| Residing on TON                                        | 59%                                   | 6,313  | 65%         | 7,030  | 23%                                | 2,494 | 10,747#             |