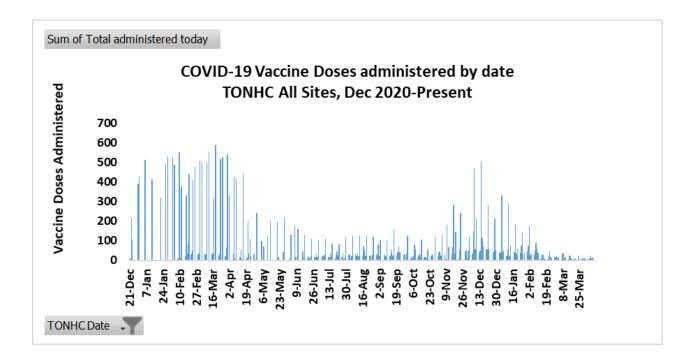

#### **COVID-19 Vaccinations, TONHC**

TONHC began COVID-19 vaccination December 22, 2020. TONHC vaccinates through the health centers, community events, and partner agencies including Pima County, Tucson Indian Center, University of Arizona Premier Medical Group, Indian Health Service, and others. Data are retrieved from TONHC's Resource and Patient Management System (RPMS) and the Arizona State Immunization Information System (ASIIS). Vaccination data of TON members who received vaccinations through PIMC are also included. Some vaccinations obtained outside TONHC may be undercounted due to a data exchange disruption between RPMS-ASIIS and will be included as available. Due to these data retrieval issues, total numbers from different databases will not be equal.