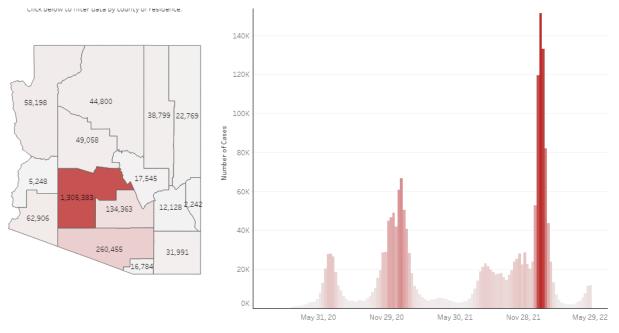

#### Region of Residence for COVID-19 Cases among Members of the Tohono O'odham Nation

#### COVID-19 Cases by Week

\*Illnesses in the past week may not be reported yet

Data are updated on Wednesdays and include data through 5/28/2022.