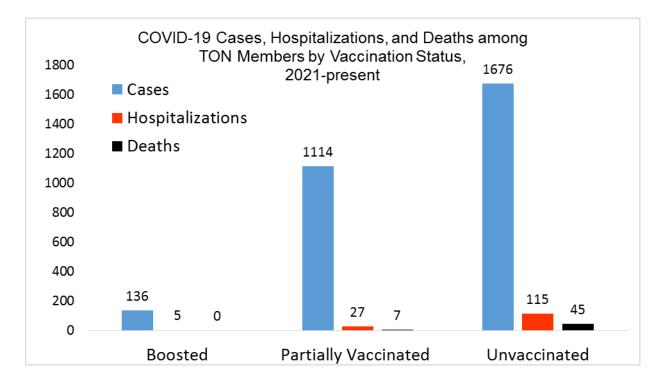

#### **COVID-19 Vaccination Effectiveness**

## People who are up to date on vaccines have much lower risk of severe illness and death from COVID-19 compared with unvaccinated people