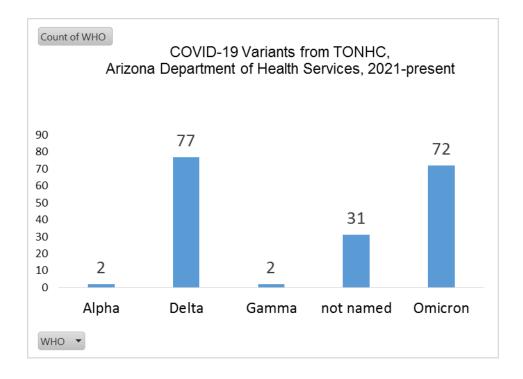

### **COVID-19 Variants in Arizona**

Several genomes have recently been identified as the BA.3 lineage per the most recent version of Pangolin. However, this lineage call appears to be inaccurate, and therefore these genomes do not appear in the dashboard. This issue may arise for future variant sub-lineages and is currently being monitored by our team.

#### June 2022, Arizona https://pathogen.tgen.org/covidseq-tracker/ Omicron subvariants are currently dominant.

Omicron BA.2.12.1 (36%) Omicron BA.2 (46%) Omicron BA.4 (6%) Delta/other variant (<1%)