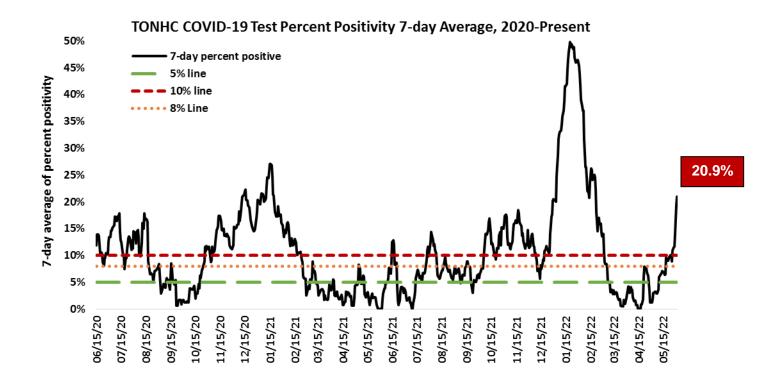

#### **COVID-19 Case Data**

|                                                | TON      | Pima County               | AZ                        |
|------------------------------------------------|----------|---------------------------|---------------------------|
| Number of cases in last 7 days                 | 48       | 1,985                     | 13,042                    |
| Number of tests in the last 7 days             | 229      | 15,126                    | 87,985                    |
| % Positivity last 7 days                       | 20.9%    | 19.3%                     | 20-24.9% across the state |
| Incidence Rate last 7 days (cases/100,000 pop) | 253      | 190                       | 172                       |
| Deaths last 7 days                             | 0        | <10                       | 33                        |
| New hospitalizations last 7 days               | 3 total  | 79 (7-day moving average) | 68 (7-day moving average) |
| Total Pandemic Cases                           | 4054     | 260,455                   | 2,062,669                 |
| Cumulative Incidence Rate (cases/100,000 pop)  | 21,080   | 24,932                    | 28,692                    |
| Cumulative Deaths (% of total cases)           | 111 (3%) | 3,864 (1%)                | 30,332 (1%)               |
| Cumulative Hospitalized (% of total cases)     | 326 (8%) | 12,172 (5%)               | 110,202 (5%)              |

After CDC recommended to not use serologic testing, effective 8/1/21, in-house antibody testing was discontinued,

Test Percent Positivity 6/2/2022: 20.9%