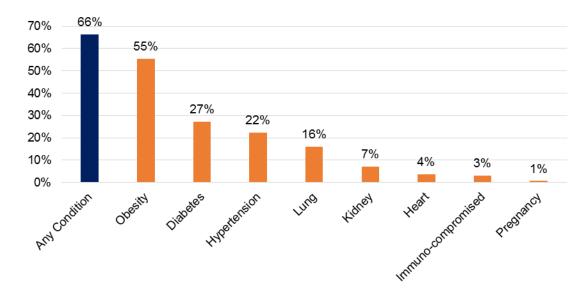

#### Underlying Conditions of Cases with COVID-19 Among TON Members, 2020-present

Hospitalized COVID-19 Cases by Age Group TON, 2020-present

COVID-19 Deaths among TONHC Patients by month, 2020-present