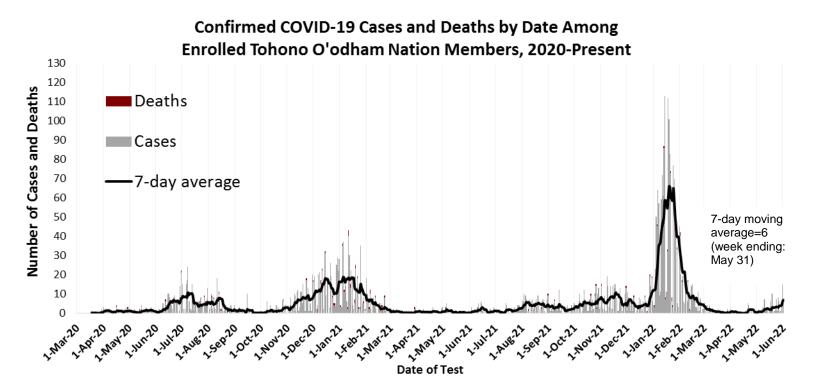

#### **COVID-19 Data – Tohono O'odham Nation**

#### **COVID-19 Case Data**

|                                                | TON      | Pima County               | AZ                        |
|------------------------------------------------|----------|---------------------------|---------------------------|
| Number of cases in last 7 days                 | 48       | 1,985                     | 13,042                    |
| Number of tests in the last 7 days             | 229      | 15,126                    | 87,985                    |
| % Positivity last 7 days                       | 20.9%    | 19.3%                     | 20-24.9% across the state |
| Incidence Rate last 7 days (cases/100,000 pop) | 253      | 190                       | 172                       |
| Deaths last 7 days                             | 0        | <10                       | 33                        |
| New hospitalizations last 7 days               | 3 total  | 79 (7-day moving average) | 68 (7-day moving average) |
| Total Pandemic Cases                           | 4054     | 260,455                   | 2,062,669                 |
| Cumulative Incidence Rate (cases/100,000 pop)  | 21,080   | 24,932                    | 28,692                    |
| Cumulative Deaths (% of total cases)           | 111 (3%) | 3,864 (1%)                | 30,332 (1%)               |
| Cumulative Hospitalized (% of total cases)     | 326 (8%) | 12,172 (5%)               | 110,202 (5%)              |