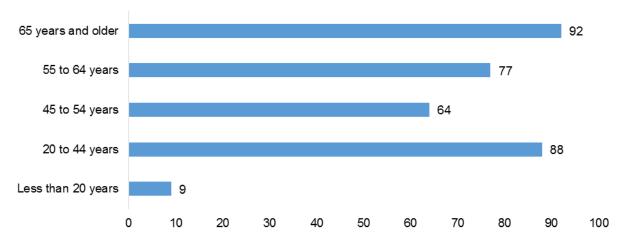

#### Age Distribution of COVID-19 Cases among Tohono O'odham Members, 2020-present

Median age of cases is 31 years (range 1 mo-102 years)

Deceased Covid-19 Cases by Age Group Tohono O'odham Nation Members, 2020-present