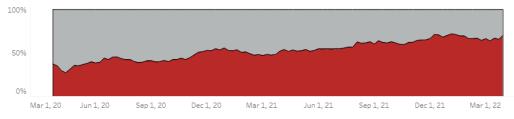

#### COVID-19 Community Level

#### **Arizona Community Levels**

COVID-19 cases are rising again in the US, Arizona, and on the Tohono O'odham Nation. Check the www.cdc.gov website to see the Community Level and guidance for your location. CDC continues to recommend wearing a mask in many indoor public areas, including public transportation. Masks protect against spreading COVID. When deciding whether to wear a mask, keep in mind your own personal and family's health risks, the activity, how much COVID-19 transmission is in the community, and any local laws. It's a good idea to wear your mask while traveling or in crowded indoor areas.

#### Arizona COVID-19 Transmission Level for Healthcare = HIGH

CDC monitors COVID-19 Transmission Levels that measure COVID-19 test positivity, deaths, hospital utilization, and vaccinations in specific communities. CDC reports these measures for healthcare facilities as a guide to implement protective measures, staffing levels, and preparedness.