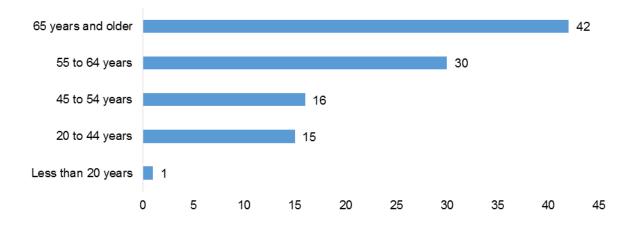

#### Age Distribution of COVID-19 Cases among Tohono O'odham Members, 2020-present

Median age of cases is 31 years (range 1 mo-102 years)

Deceased Covid-19 Cases by Age Group Tohono O'odham Nation Members, 2020-present

Median age of death is 61 years (range 14-100 years)