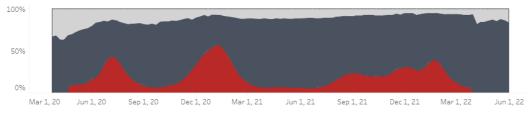

#### COVID-19 Cases by Week

\*Illnesses in the past week may not be reported yet

Data are updated on Wednesdays and include data through 5/28/2022.