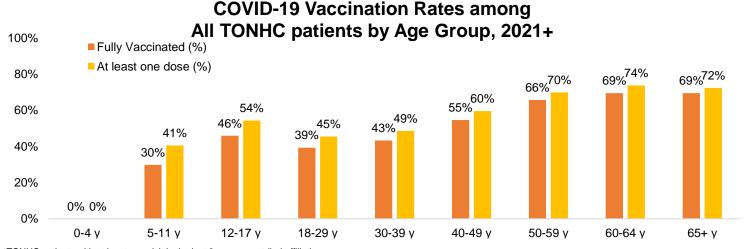

### **TON COVID-19 Vaccination Update**

## Due to issues in obtaining vaccination data, the vaccination rates cannot accurately be updated at this time and reflects data from March 2022.

The following graphics show COVID-19 vaccination rates for persons who receive care through TONHC, and specifically among Tohono O'odham Nation Members. Data are retrieved from TONHC's Resource and Patient Management System (RPMS) and the Arizona State Immunization Information System (ASIIS). Vaccination data of TON members who received vaccinations through PIMC are also included. Some vaccinations obtained outside TONHC may be undercounted due to a data exchange disruption between RPMS-ASIIS and will be included when available.

| COVID-19 Vaccinations                                  | Completed COVID-<br>19 Vaccine Series |        |             |        | First Booster Dose<br>Administered |       | Population          |
|--------------------------------------------------------|---------------------------------------|--------|-------------|--------|------------------------------------|-------|---------------------|
|                                                        | Percent (%)                           | (n)    | Percent (%) | (n)    | Percent (%)                        | (n)   | (n)                 |
| US Population 5 years & over***                        | 70%                                   |        | 82%         |        | 48%                                |       |                     |
| American Indian/Alaska Native<br>(TONHC/PIMC patients) | 55%                                   | 12,355 | 62%         | 13,987 | 19%                                | 4,268 | 22,598*             |
| Tohono O'odham Nation Member                           | 54%                                   | 9,796  | 59%         | 10,759 | 19%                                | 3,538 | 18,169 <sup>†</sup> |
| Residing on TON                                        | 59%                                   | 6,313  | 65%         | 7,030  | 23%                                | 2,494 | 10,747#             |