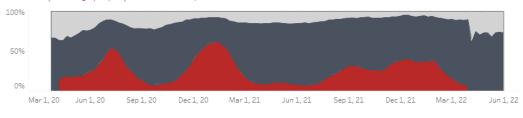

#### Number of Emergency Department Beds Maxilable and In Use at Arizona Hospitals Note : Emergency Department Beds data will not be updated after 3/30/2022

Number of Inpatient Beds Available, In Use by non-COVID Patients, and In Use by COVID Patients (starting 4/10/20) at Arizona Hospitals

Number of Intensive Care Unit (ICU) Beds Available, In Use by non-COVID Patients, and In Use by COVID Patients (starting 4/10/20) at Arizona Hospitals

Data are updated on Wednesdays and include data th