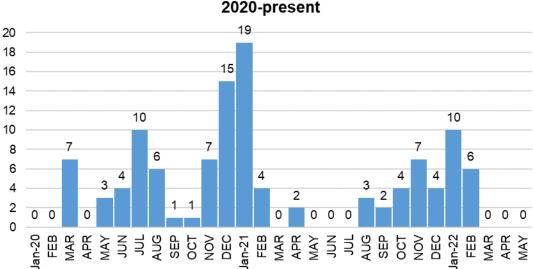

#### Underlying Conditions of Cases with COVID-19 Among TON Members, 2020-present

Hospitalized COVID-19 Cases by Age Group TON, 2020-present

COVID-19 Deaths among TONHC Patients by month, 2020-present