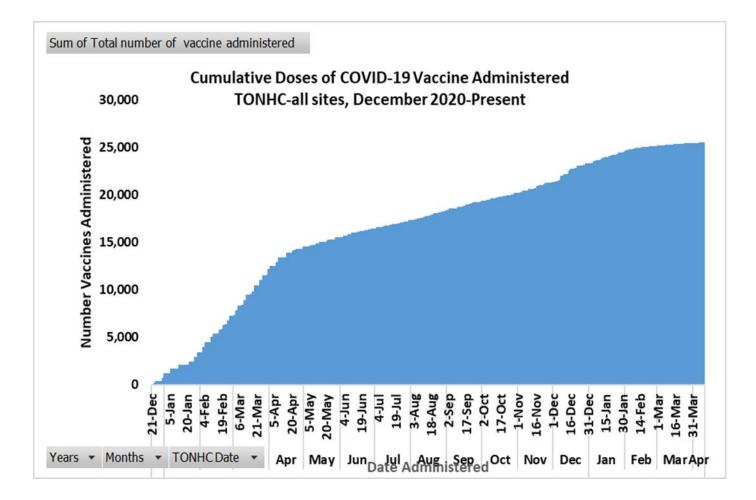

#### **COVID-19 Vaccinations, TONHC**

TONHC began COVID-19 vaccination December 22, 2020. TONHC vaccinates through the health centers, community events, and partner agencies including Pima County, Tucson Indian Center, University of Arizona Premier Medical Group, Indian Health Service, and others. Data are retrieved from TONHC's Resource and Patient Management System (RPMS) and the Arizona State Immunization Information System (ASIIS). Vaccination data of TON members who received vaccinations through PIMC are also included. Some vaccinations obtained outside TONHC may be undercounted due to a data exchange disruption between RPMS-ASIIS and will be included as available. Due to these data retrieval issues, total numbers from different databases will not be equal.

|                                                         | Date   | 2-Jun-22 |
|---------------------------------------------------------|--------|----------|
| Cumulative COVID-19 vaccines administered through TONHC |        | 27,907   |
| Doses associated with TONHC and recorded through ASIIS  |        | 26,519   |
|                                                         | Dose 1 | 11,869   |
|                                                         | Dose 2 | 10,288   |
|                                                         | Dose 3 | 4,093    |
|                                                         | Dose 4 | 233      |
|                                                         | Dose 5 | 18       |