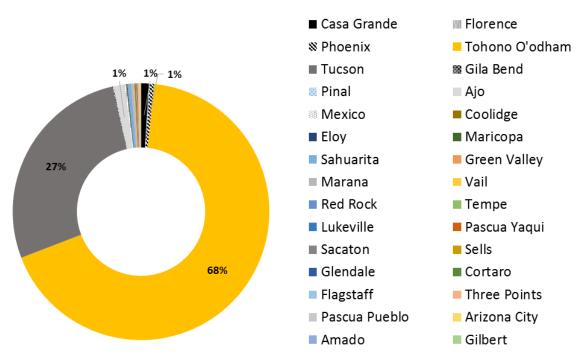

#### Region of Residence for COVID-19 Cases among Members of the Tohono O'odham Nation