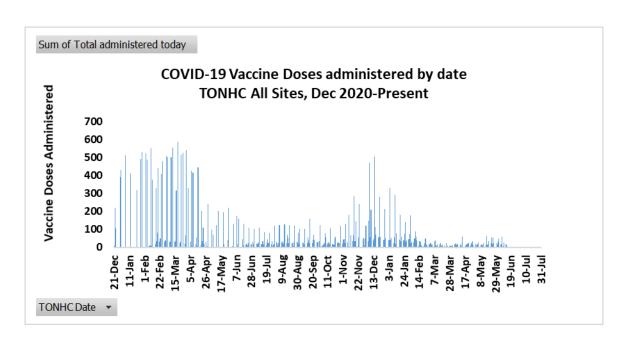

#### **COVID-19 Vaccinations, TONHC**

TONHC began COVID-19 vaccination December 22, 2020. TONHC vaccinates through the health centers, community events, and with partner agencies including Pima County Health Department, Tucson Indian Center, University of Arizona, Premier Medical Group, Indian Health Service, and others. Data are retrieved from TONHC's Resource and Patient Management System (RPMS) and the Arizona State Immunization Information System (ASIIS). Vaccination data of TON members who received vaccinations through PIMC are also included. Some vaccinations obtained outside TONHC may be undercounted due to a data exchange disruption between RPMS-ASIIS and will be included as available. Due to these data retrieval issues, total numbers from different databases will not be equal.