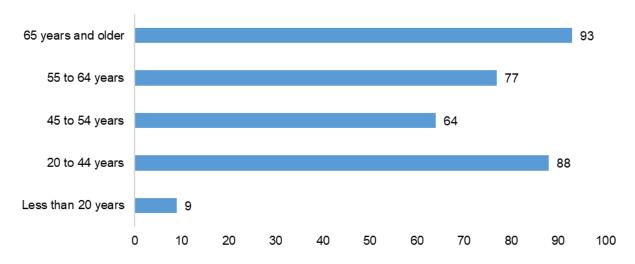

6    |
|                                                         | Dose 4 | 233      | 419      |
|                                                         | Dose 5 | 18       | 25       |





## **COVID-19 Data Summary**

## Region of Residence for COVID-19 Cases among Members of the Tohono O'odham Nation



## Characterisitics of COVID-19 cases among Tohono O'odham Members

Age Distribution of COVID-19 Cases among Tohono O'odham Members, 2020-present



Median age of cases is 31 years (range 1 mo-102 years)

## Deceased Covid-19 Cases by Age Group Tohono O'odham Nation Members, 2020-present



Median age of death is 61 years (range 14-100 years)

Underlying Conditions of Cases with COVID-19 Among TON Members, 2020-present



# Hospitalized COVID-19 Cases by Age Group TON, 2020-present





# COVID-19 Deaths among TONHC Patients by month, 2020-present



## **COVID-19 Variants in Arizona**

## Variants in Arizona Genomes by Month



## June 30, 2022, Arizona https://pathogen.tgen.org/covidseq-tracker/

Omicron subvariants are currently dominant.

Omicron BA.2.12.1 (54%)

Omicron BA.2 (16%)

Omicron BA.4 (12%)

Omicron BA.5 (17%)

Other variant (<1%)



## **COVID-19 Laboratory Testing at TONHC**

| Total Covid-19 Tests Performed at TONHC through 6/29/2022 | 29566 |
|-----------------------------------------------------------|-------|
| Total Tests Performed in Past 7 Days                      | 216   |

## **Testing Available at TONHC**

COVID-19 testing began at TONHC on March 23, 2020.

On-site same-day testing began on April 20, 2020 and expanded to same-day testing at