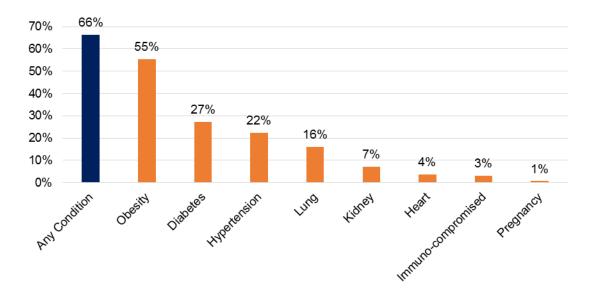

## Deceased Covid-19 Cases by Age Group Tohono O'odham Nation Members, 2020-present

Median age of death is 61 years (range 14-100 years)

Underlying Conditions of Cases with COVID-19 Among TON Members, 2020-present