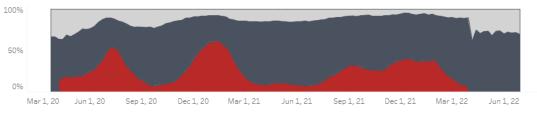

## **COVID-19 Cases by Week**

Data are updated on Wednesdays and include data through 6/25/2022.

Number of Emergency Department Beds ■ Available and ■ In Use at Arizona Hospitals
Note: Emergency Department Beds data will not be updated after 3/30/2022

Number of Inpatient Beds ■ Available, ■ In Use by non-COVID Patients, and ■ In Use by COVID Patients (starting 4/10/20) at Arizona Hospitals

Number of Intensive Care Unit (ICU) Beds ■ Available, ■ In Use by non-COVID Patients, and ■ In Use by COVID Patients (starting 4/10/20) at Arizona Hospitals

Data are updated on Wednesdays and include data through 6/28/2022