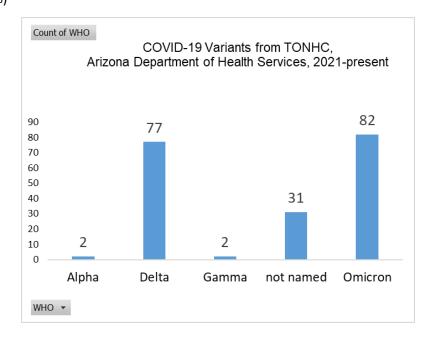

Members

Age Distribution of COVID-19 Cases among Tohono O'odham Members, 2020-present



Median age of cases is 31 years (range 1 mo-102 years)

## Deceased Covid-19 Cases by Age Group Tohono O'odham Nation Members, 2020-present



Median age of death is 61 years (range 14-100 years)

Underlying Conditions of Cases with COVID-19 Among TON Members, 2020-present



# Hospitalized COVID-19 Cases by Age Group TON, 2020-present





# COVID-19 Deaths among TONHC Patients by month, 2020-present



## **COVID-19 Variants in Arizona**

## Variants in Arizona Genomes by Month



## June 30, 2022, Arizona https://pathogen.tgen.org/covidseq-tracker/

Omicron subvariants are currently dominant.

Omicron BA.2.12.1 (54%)

Omicron BA.2 (16%)

Omicron BA.4 (12%)

Omicron BA.5 (17%)

Other variant (<1%)



## **COVID-19 Laboratory Testing at TONHC**

| Total Covid-19 Tests Performed at TONHC through 6/29/2022 | 29566 |
|-----------------------------------------------------------|-------|
| Total Tests Performed in Past 7 Days                      | 216   |

## **Testing Available at TONHC**

COVID-19 testing began at TONHC on March 23, 2020.

On-site same-day testing began on April 20, 2020 and expanded to same-day testing at San Xavier, Sells, and San Simon Health Centers.

TONHC uses three testing modalities: in-house Nucleic Acid Amplification (Abbott ID NOW) and PCR testing (testing for SARS CoV-2, Flu A, Flu B, and RSV using one swab (began Feb. 1, 2021).

Send-out PCR testing is also available through Sonora Quest.

After CDC recommended to not use serologic testing, effective 8/1/21