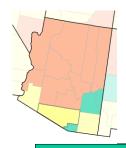

#### Arizona and Tohono O'odham Nation Community Levels

COVID-19 cases are rising again in the US, Arizona, and on the Tohono O'odham Nation. TONHC is currently identifying ~9 cases/day with a test positivity rate of 29.6%: almost 1 of 3 people who get tested are positive. Check the <a href="www.cdc.gov">www.cdc.gov</a> website to see the Community Level and guidance for your location. CDC continues to recommend wearing a mask in many indoor public areas, including public transportation. Masks protect against spreading COVID. When deciding whether to wear a mask, keep in mind any local laws, your own personal and family's health risks, the activity, and how much COVID-19 transmission is in the community. It's a good idea to wear your mask while traveling or in crowded indoor areas.

After CDC recommended to not use serologic testing, effective 8/1/21, in-house antibody testing was discontinued.

**Test Percent Positivity 6/29/2022: 29.6%** 