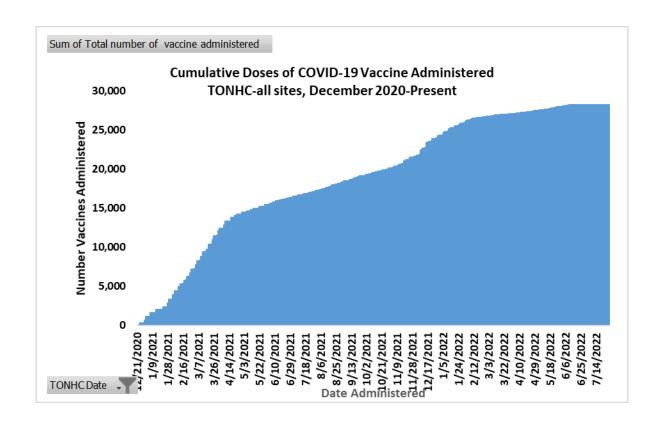

#### **COVID-19 Vaccinations, TONHC**

TONHC began COVID-19 vaccination December 22, 2020. TONHC vaccinates through the health centers, community events, and with partner agencies including Pima County Health Department, Tucson Indian Center, University of Arizona, Premier Medical Group, Indian Health Service, and others. Data are retrieved from TONHC's Resource and Patient Management System (RPMS) and the Arizona State Immunization Information System (ASIIS). Vaccination data of TON members who received vaccinations through PIMC are also included. Some vaccinations obtained outside TONHC may be undercounted due to a data exchange disruption between RPMS-ASIIS and will be included as available. Due to these data retrieval issues, total numbers from different databases will not be equal.

| Date                                                    |        | 2-Jun-22 | 2-Jul-22 |
|---------------------------------------------------------|--------|----------|----------|
| Cumulative COVID-19 vaccines administered through TONHC |        | 27,907   | 28,408   |
| Doses associated with TONHC and recorded through ASIIS  |        | 26,519   | 27,091   |
|                                                         | Dose 1 | 11,869   | 11,982   |
|                                                         | Dose 2 | 10,288   | 10,399   |
|                                                         | Dose 3 | 4,093    | 4,266    |
|                                                         | Dose 4 | 233      | 419      |
|                                                         | Dose 5 | 18       | 25       |