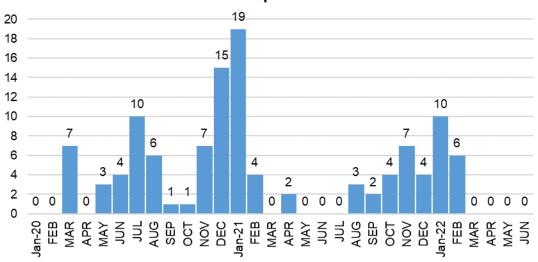

Dose 4 | 233      | 419      |
|                                                         | Dose 5 | 18       | 25       |





## **COVID-19 Data Summary**

## Region of Residence for COVID-19 Cases among Members of the Tohono O'odham Nation



## Characterisitics of COVID-19 cases among Tohono O'odham Members

Age Distribution of COVID-19 Cases among Tohono O'odham Members, 2020-present



Median age of cases is 31 years (range 1 mo-102 years)

## Deceased Covid-19 Cases by Age Group Tohono O'odham Nation Members, 2020-present



Median age of death is 61 years (range 14-100 years)

Underlying Conditions of Cases with COVID-19 Among TON Members, 2020-present



# Hospitalized COVID-19 Cases by Age Group TON, 2020-present





# COVID-19 Deaths among TONHC Patients by month, 2020-present



## **COVID-19 Variants in Arizona**

## Variants in Arizona Genomes by Month



## June 30, 2022, Arizona https://pathogen.tgen.org/covidseq-tracker/

Omicron subvariants are currently dominant.

Omicron BA.2.12.1 (54%)

Omicron BA.2 (16%)

Omicron BA.4 (12%)

Omicron BA.5 (17%)

Other variant (<1%)



## **COVID-19 Laboratory Testing at TONHC**

| Total Covid-19 Tests Performed at TONHC through 6/29/2022 | 29566 |
|-----------------------------------------------------------|-------|
| Total Tests Performed in Past 7 Days                      | 216   |

## **Testing Available at TONHC**

COVID-19 testing began at TONHC on March 23, 2020.

On-site same-day testing began on April 20, 2020 and expanded to same-day testing at San Xavier, Sells, and San Simon Health Centers.

TONHC uses three