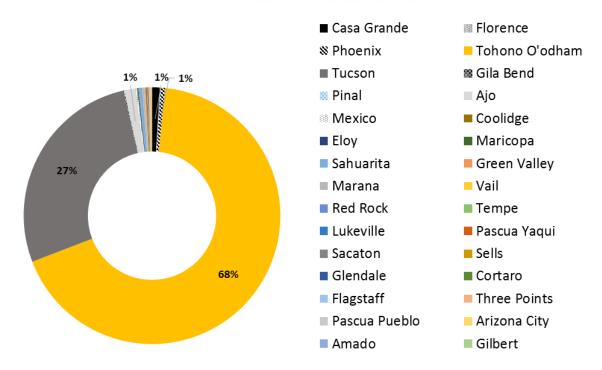

## Region of Residence for COVID-19 Cases among Members of the Tohono O'odham Nation