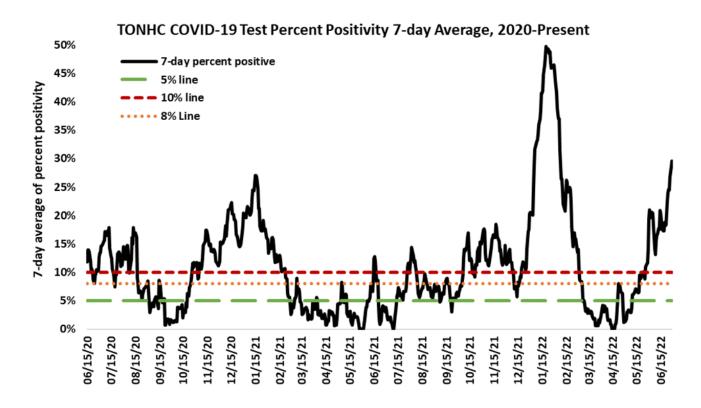

#### Arizona and Tohono O'odham Nation Community Levels

COVID-19 cases are rising again in the US, Arizona, and on the Tohono O'odham Nation. TONHC is currently identifying ~9 cases/day with a test positivity rate of 29.6%: almost 1 of 3 people who get tested are positive. Check the <a href="www.cdc.gov">www.cdc.gov</a> website to see the Community Level and guidance for your location. CDC continues to recommend wearing a mask in many indoor public areas, including public transportation. Masks protect against spreading COVID. When deciding whether to wear a mask, keep in mind any local laws, your own personal and family's health risks, the activity, and how much COVID-19 transmission is in the community. It's a good idea to wear your mask while traveling or in crowded indoor areas.

After CDC recommended to not use serologic testing, effective 8/1/21, in-house antibody testing was discontinued.

**Test Percent Positivity 6/29/2022: 29.6%** 