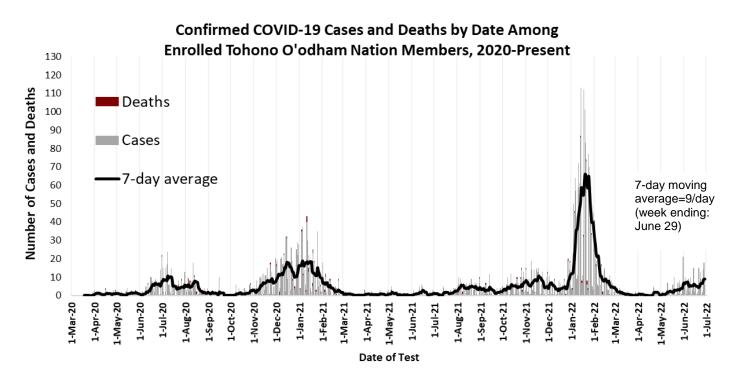

#### Arizona and Tohono O'odham Nation Community Levels

COVID-19 cases are rising again in the US, Arizona, and on the Tohono O'odham Nation. TONHC is currently identifying ~9 cases/day with a test positivity rate of 29.6%: almost 1 of 3 people who get tested are positive. Check the <a href="www.cdc.gov">www.cdc.gov</a> website to see the Community Level and guidance for your location. CDC continues to recommend wearing a mask in many indoor public areas, including public transportation. Masks protect against spreading COVID. When deciding whether to wear a mask, keep in mind any local laws, your own personal and family's health risks, the activity, and how much COVID-19 transmission is in the community. It's a good idea to wear your mask while traveling or in crowded indoor areas.

After CDC recommended to not use serologic testing, effective 8/1/21, in-house antibody testing was discontinued.

**Test Percent Positivity 6/29/2022: 29.6%** 