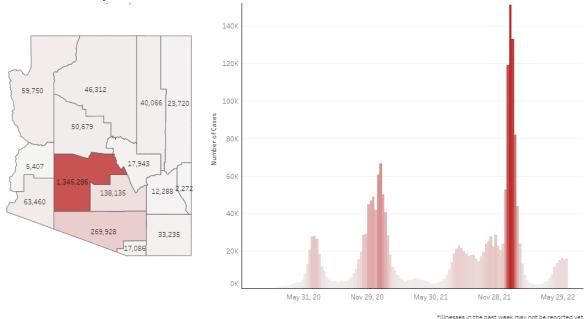

#### **COVID-19 Case Data**

|                                                | TON      | Pima County               | AZ                        |
|------------------------------------------------|----------|---------------------------|---------------------------|
| Number of cases in last 7 days                 | 62       | 2,263                     | 16,514                    |
| Number of tests in the last 7 days             | 216      | 10,864                    | 87,763                    |
| % Positivity last 7 days                       | 29.6%    | 27.6%                     | 25% across the state      |
| Incidence Rate last 7 days (cases/100,000 pop) | 253      | 216                       | 227                       |
| Deaths last 7 days                             | 0        | <10                       | 63                        |
| New hospitalizations last 7 days               | 0        | 63 (7-day moving average) | 68 (7-day moving average) |
| Total Pandemic Cases                           | 4190     | 269,928                   | 2,125,567                 |
| Cumulative Incidence Rate (cases/100,000 pop)  | 21,877   | 25,839                    | 29,567                    |
| Cumulative Deaths (% of total cases)           | 111 (3%) | 3,884 (1%)                | 30,515 (1%)               |
| Cumulative Hospitalized (% of total cases)     | 327 (8%) | 12,392 (5%)               | 111,903 (5%)              |

#### COVID-19 Cases 2020 - Present

|                                    | Enrolled Member of Tohono O'odham Nation | Enrolled Member of Another<br>Tribe or Other | Total |
|------------------------------------|------------------------------------------|----------------------------------------------|-------|
| Residing within Boundaries of TON  | 2856                                     | 109                                          | 2965  |
| Residing outside Boundaries of TON | 1334                                     | 642                                          | 1976  |
| Total+                             | 4190                                     | 751                                          | 4941  |

## Region of Residence for COVID-19 Cases among Members of the Tohono O'odham Nation