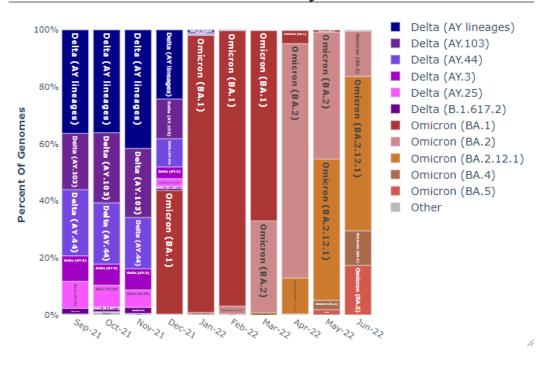

## **COVID-19 Variants in Arizona**

## Variants in Arizona Genomes by Month

## June 30, 2022, Arizona https://pathogen.tgen.org/covidseq-tracker/

Omicron subvariants are currently dominant.

Omicron BA.2.12.1 (54%)

Omicron BA.2 (16%)

Omicron BA.4 (12%)

Omicron BA.5 (17%)

Other variant (<1%)