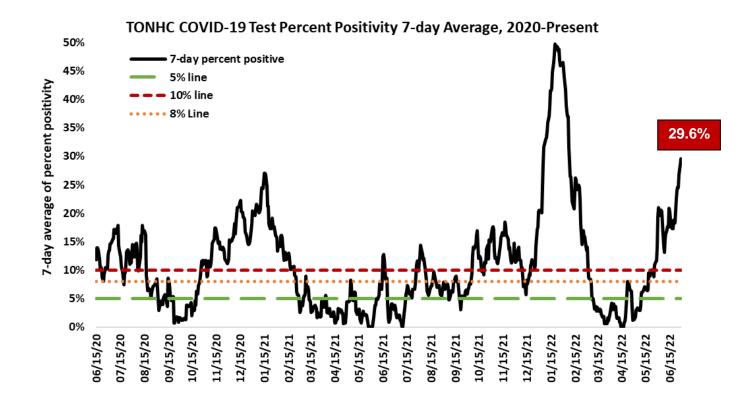

## **COVID-19 Vaccination Effectiveness**

People who are up to date on vaccines have much lower risk of severe illness and death from COVID-19 compared with unvaccinated people

TONHC Situation Update 06/30/2022