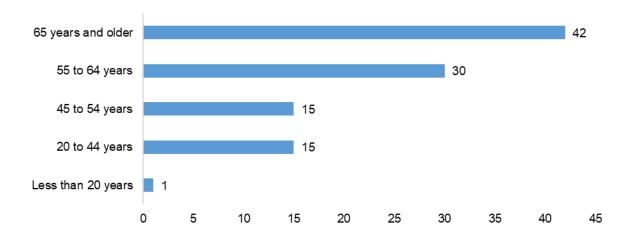

## Characterisitics of COVID-19 cases among Tohono O'odham Members

Age Distribution of COVID-19 Cases among Tohono O'odham Members, 2020-present

Median age of cases is 31 years (range 1 mo-102 years)