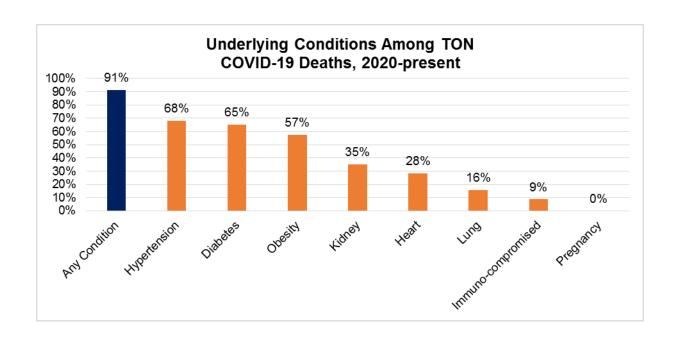

## Deceased Covid-19 Cases by Age Group Tohono O'odham Nation Members, 2020-present

Median age of death is 61 years (range 14-100 years)

Underlying Conditions of Cases with COVID-19 Among TON Members, 2020-present