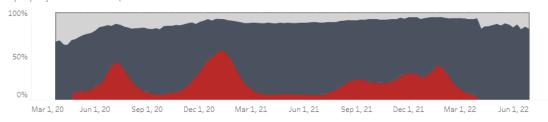

## **COVID-19 Cases by Week**

Data are updated on Wednesdays and include data through 6/25/2022.

Number of Emergency Department Beds ■ Available and ■ In Use at Arizona Hospitals
Note: Emergency Department Beds data will not be updated after 3/30/2022

Number of Inpatient Beds ■ Available, ■ In Use by non-COVID Patients, and ■ In Use by COVID Patients (starting 4/10/20) at Arizona Hospitals

Number of Intensive Care Unit (ICU) Beds ■ Available, ■ In Use by non-COVID Patients, and ■ In Use by COVID Patients (starting 4/10/20) at Arizona Hospitals

Data are updated on Wednesdays and include data through 6/28/2022