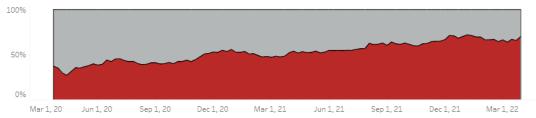

## **COVID-19 Cases by Week**

Data are updated on Wednesdays and include data through 6/25/2022.

Number of Emergency Department Beds ■ Available and ■ In Use at Arizona Hospitals
Note: Emergency Department Beds data will not be updated after 3/30/2022

Number of Inpatient Beds ■ Available, ■ In Use by non-COVID Patients, and ■ In Use by COVID Patients (starting 4/10/20) at Arizona Hospitals

Number of Intensive Care Unit (ICU) Beds ■ Available, ■ In Use by non-COVID Patients, and ■ In Use by COVID Patients (starting 4/10/20) at Arizona Hospitals

Data are updated on Wednesdays and include data through 6/28/2022