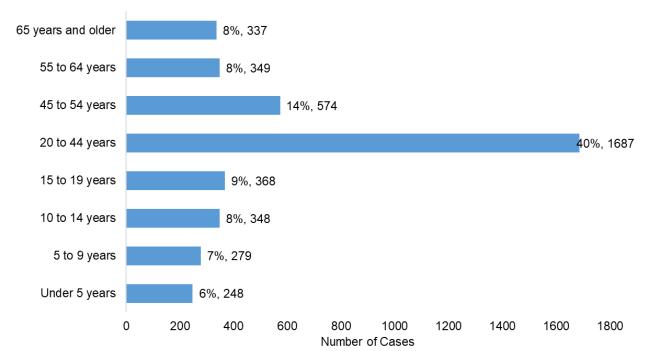

## Characterisitics of COVID-19 cases among Tohono O'odham Members

Age Distribution of COVID-19 Cases among Tohono O'odham Members, 2020-present

Median age of cases is 31 years (range 1 mo-102 years)